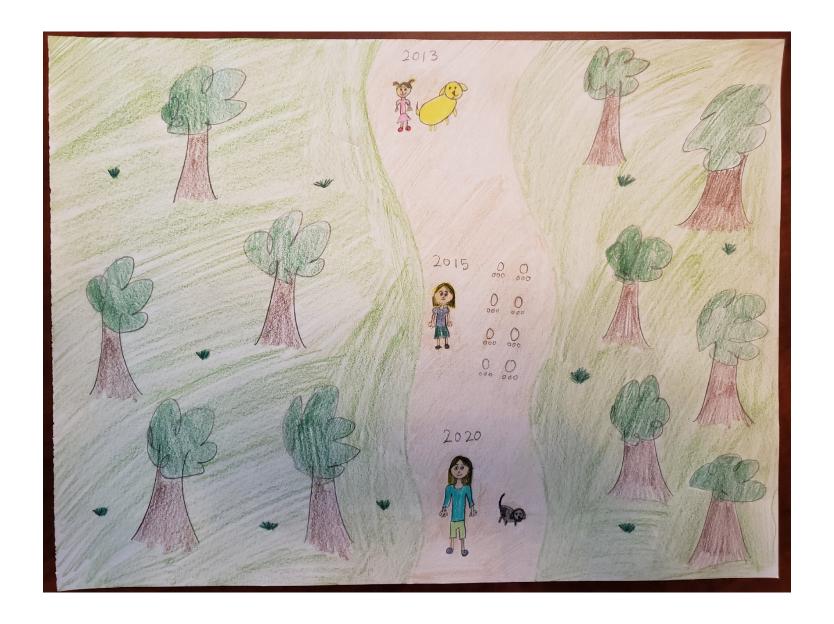

|             |

7/22/2020 2:13:46 PM Page 2 of 2



ASA
AGE 4
DRAGON



ALISTER

AGE 4

ZIPLINE AT MCBRIDE



AXEL

AGE 4

TITLED "MY SEVEN FRIENDLY DRAGONS"

**EMBRIE** 

AGE 5

TITLED "HORSE EATING GRASS"

JUDE

AGE 5

THE DRAGON



LEO

AGE 4

DRAWING OF HIS FAVOERITE BOOK "BYE-BYE, BIG BAD BULLYBUG!" COLUMBIACOUNTY

**JAMESON** 

**AGE 10** 

COLUMBIA COUNTY FAIR



GINNIE

AGE 7

TRESTLE BEACH 80

KARLEY

AGE 10

TITLED

"WATCHING THE
SUNRISE FROM
MY LIVING ROOM"



ALEXA

AGE 11

DINCE OH ... DOS TO

ISABELLE

AGE 9

DANCING AT ELEMENT DANCE STUDIO

WALLIS

AGE 6

RIDING THE BMX TRAIL AT MCCORMICK PARK JONAS
AGE 12
ED "MOUNT
THEFT NIS

TITLED "MOUNT ST. HELENS OVER THE COLUMBIA RIVER"

BROOKLYN

AGE 13

WALKING TO ROY THAI AND EATING AT THE WATERFRONT



JULIANA AGE 7



ADELYN
AGE 9

**EMMA** 

AGE 10

TITLED "SWIMMING AT PIXIE PARK"



SOPHIA

AGE 12

INDEPENDENCE DAY BY THE COURTHOUSE