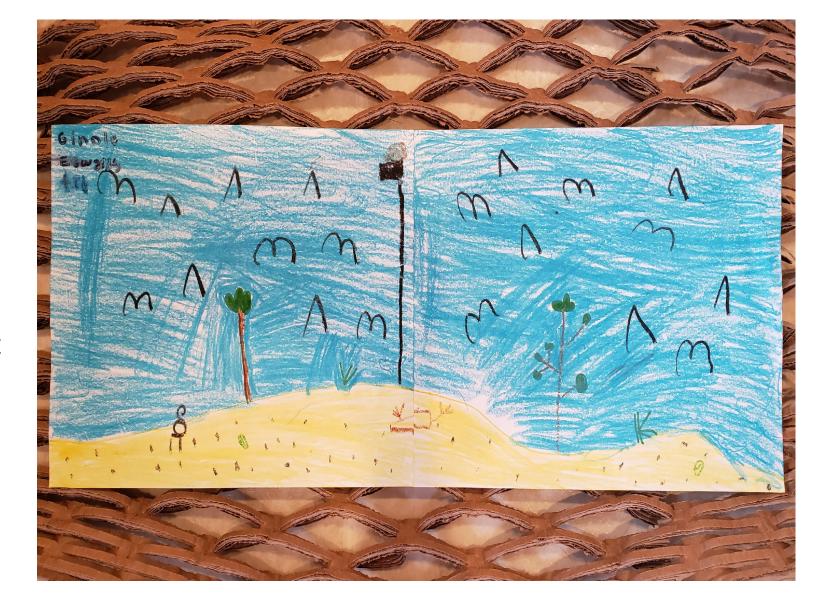

DRAWING OF HIS FAVOERITE BOOK "BYE-BYE, BIG BAD BULLYBUG!" COLUMBIACOUNTY

**JAMESON** 

**AGE 10** 

COLUMBIA COUNTY FAIR

GINNIE

AGE 7

TRESTLE BEACH 80

KARLEY