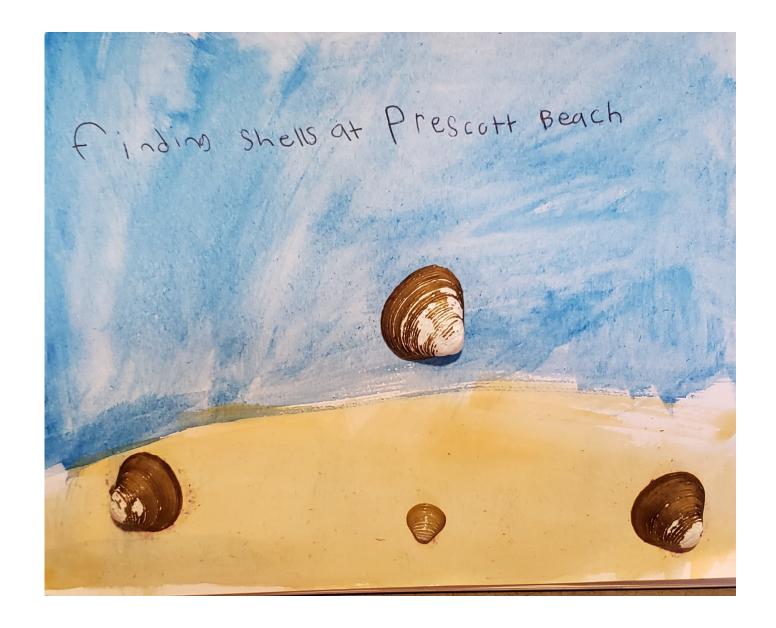

DRAWING OF HIS FAVOERITE BOOK "BYE-BYE, BIG BAD BULLYBUG!" COLUMBIACOUNTY

**JAMESON** 

**AGE 10** 

COLUMBIA COUNTY FAIR

GINNIE

AGE 7

TRESTLE BEACH 80

KARLEY