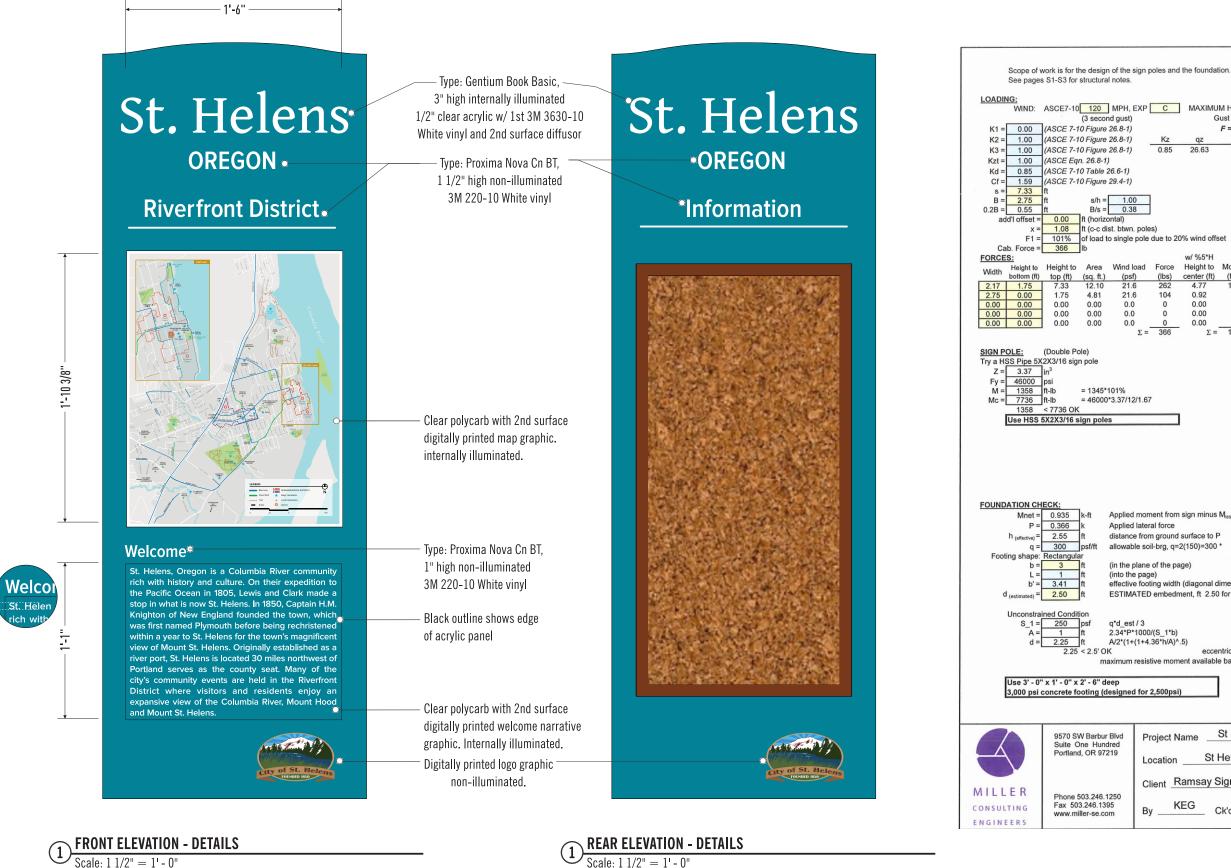

#### LICENSEE

**EXHIBIT A** 

Client: 9160 SE 74th Ave Portland OR 97206 City of St. Helens - Wayfinding 503.777.4555 St. Helens, OR 800.613.4555 Fax 503.777.0220 ramsaysigns.com

Date: Client Approval + Date 03.18.19 Project Manager: Landlord Approval + Date Darin Hauer Designer **Rick Rule** 

### Manufacture and install one (1) D/F internally illuminated sign display.

#### **1** SIGN CABINET

MATERIAL: 1/8" thick aluminum with aluminum angle internal frame and support cradles. Paint cabinet per color chart. Cabinet is supported by steel reinforced base and vertical steel supports in concrete footers.

#### 2 SIGN BACKGROUND

MATERIAL: 1/8" thick aluminum. Paint per color chart. FABRICATION PROCESS: router cut, internally illuminated. EDGES: Routed finished smooth COPY, MAP, WELCOME NARRATIVE PANEL GRAPHIC/ TEXT: 3M 230-10 White vinyl & digitally printed vinyl with matte UV laminate. Graphics to be internally illuminated with LED back lights mounted to fabricated light tray fixed to internal structure.

#### **3 BASALT BASE**

SIZE: 2'-9" L x 1'-0" W x 1'-9" H FABRICATION PROCESS: Aluminum framing with Durock panels for application of Basalt venner by mason after the structure has been installed. Exact stone to be verified.

#### **4** SIDE ACCESS PANEL

SIZE: allow for electrical maintenance. Include access on top of sign as required.

#### **5 BULLETIN PANEL**

SIZE: 1/8" thick cork FABRICATION PROCESS: outdoor locking and weather proof 18"x 36" snap frame. Mechanically attach to aluminum panel with hidden fasteners. Paint frame PMS 168 C

#### 6 FOUNDATION

SIZE: 1'-0" x 3'-0" x 2'-6" deep See page (2) for details

#### 7 STEEL POST/ FRAME

SIZE: 5" x 2" Steel .1875" wall tubing. Paint Matthews 168C

White 230-10

P1 Blue Pantone 2222 C

P2 Brown Pantone 168 C

L73 Grounding and Bonding Statement for each permanently connected sign the following statement or equivalent "This sign is intended to be installed in the accordance with the requirements of Article 600 of the National Electrical Code and/or other applicable local codes. This includes proper grounding and bonding of the sign" should be either directly marked on the sign or label attached to the sign, included in the installation instructions, or provided on a separate sheet or tag