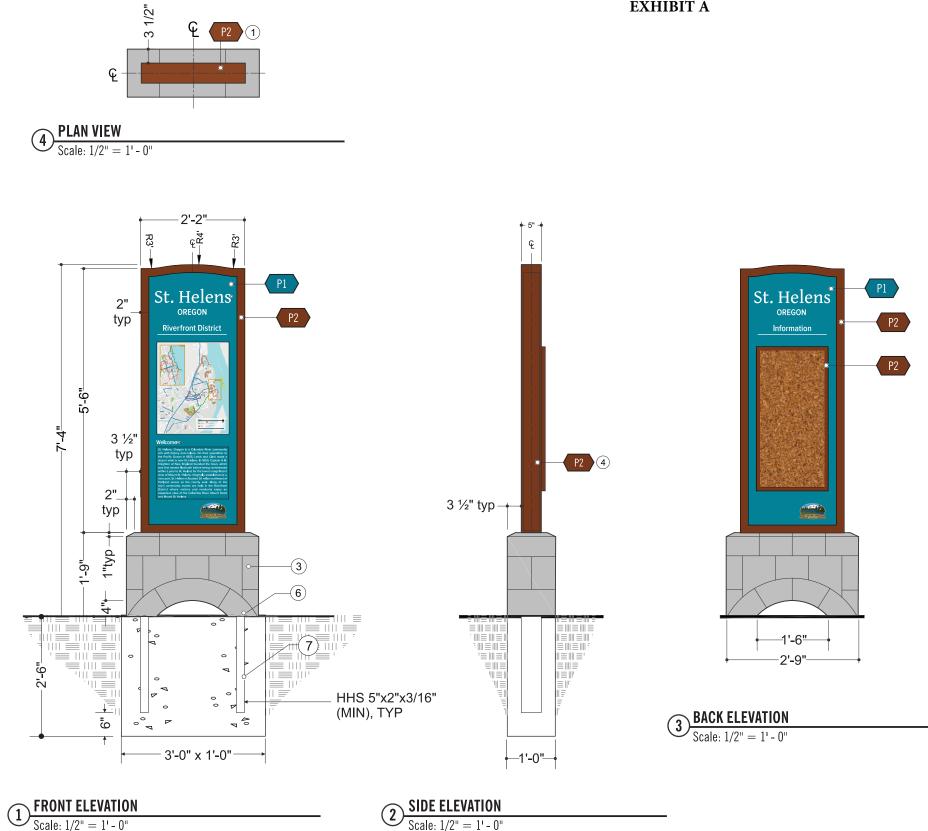

#### LICENSEE

**EXHIBIT A** 

Client: 9160 SE 74th Ave Portland OR 97206 City of St. Helens - Wayfinding 503.777.4555 St. Helens, OR 800.613.4555 Fax 503.777.0220 ramsaysigns.com

Date: Client Approval + Date 03.18.19 Project Manager: Landlord Approval + Date Darin Hauer Designer **Rick Rule** 

### Manufacture and install one (1) D/F internally illuminated sign display.

#### **1** SIGN CABINET

MATERIAL: 1/8" thick aluminum with aluminum angle internal frame and support cradles. Paint cabinet per color chart. Cabinet is supported by steel reinforced base and vertical steel supports in concrete footers.

#### 2 SIGN BACKGROUND

MATERIAL: 1/8" thick aluminum. Paint per color chart. FABRICATION PROCESS: router cut, internally illuminated. EDGES: Routed finished smooth COPY, MAP, WELCOME NARRATIVE PANEL GRAPHIC/ TEXT: 3M 230-10 White vinyl & digitally printed vinyl with matte UV laminate. Graphics to be internally illuminated with LED back lights mounted to fabricated light tray fixed to internal structure.

#### **3 BASALT BASE**

SIZE: 2'-9" L x 1'-0" W x 1'-9" H FABRICATION PROCESS: Aluminum framing with Durock panels for application of Basalt venner by mason after the structure has been installed. Exact stone to be verified.

#### **4** SIDE ACCESS PANEL

SIZE: allow for electrical maintenance. Include access on top of sign as required.

#### **5 BULLETIN PANEL**

SIZE: 1/8" thick cork FABRICATION PROCESS: outdoor locking and weather proof 18"x 36" snap frame. Mechanically attach to aluminum panel with hidden fasteners. Paint frame PMS 168 C

#### 6 FOUNDATION

SIZE: 1'-0" x 3'-0" x 2'-6" deep See page (2) for details

#### 7 STEEL POST/ FRAME

SIZE: 5" x 2" Steel .1875" wall tubing. Paint Matthews 168C

White 230-10

P1 Blue Pantone 2222 C

P2 Brown Pantone 168 C

L73 Grounding and Bonding Statement for each permanently connected sign the following statement or equivalent "This sign is intended to be installed in the accordance with the requirements of Article 600 of the National Electrical Code and/or other applicable local codes. This includes proper grounding and bonding of the sign" should be either directly marked on the sign or label attached to the sign, included in the installation instructions, or provided on a separate sheet or tag