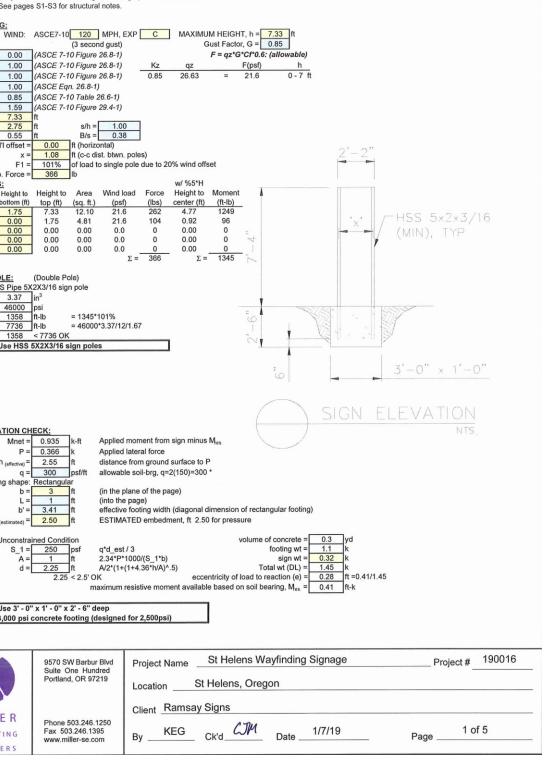

#### 6 FOUNDATION

SIZE: 1'-0" x 3'-0" x 2'-6" deep See page (2) for details

#### 7 STEEL POST/ FRAME

SIZE: 5" x 2" Steel .1875" wall tubing. Paint Matthews 168C

White 230-10

P1 Blue Pantone 2222 C

P2 Brown Pantone 168 C

L73 Grounding and Bonding Statement for each permanently connected sign the following statement or equivalent "This sign is intended to be installed in the accordance with the requirements of Article 600 of the National Electrical Code and/or other applicable local codes. This includes proper grounding and bonding of the sign" should be either directly marked on the sign or label attached to the sign, included in the installation instructions, or provided on a separate sheet or tag