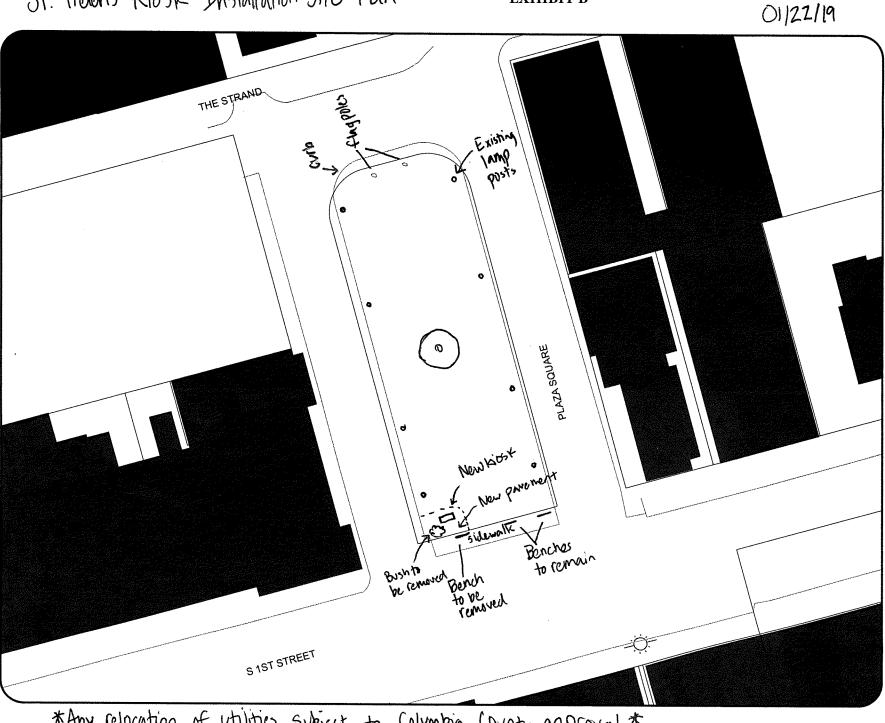

#### LICENSE AND MAINTENANCE AGREEMENT BETWEEN COLUMBIA COUNTY AND THE CITY OF ST. HELENS FOR A KIOSK ON COUNTY PROPERTY

This License and Maintenance Agreement ("Agreement") is by and between Columbia County, ("Licensor" or the "County") and the City of St. Helens ("Licensee") for the installation and maintenance of a kiosk and surrounding pavement on County property. In consideration for the mutual benefits and covenants stated herein, the parties hereby agree to the following:

- 1. EFFECTIVE DATE. This Agreement shall be effective on the last date signed by the parties, below, and shall continue until terminated as set forth in Paragraph 4, below.
- 2. LICENSE. The County hereby grants to Licensee a license to enter upon, occupy, and use the Columbia County Courthouse Plaza, located at The Strand, St. Helens, Oregon, 97051 ("Premises"), subject to the terms and conditions set forth herein, for the purpose of installing and maintaining a kiosk, concrete pad and concrete path, as described in Exhibit A, attached hereto and incorporated herein by this reference.
- 3. TERMS AND CONDITIONS. The following terms and conditions shall apply to this Agreement:
  - a. The kiosk will be installed on the Premises, as generally shown on Exhibit B, which is attached hereto and incorporated herein by this reference. The kiosk will be installed on a concrete pad. A concrete path will also be installed to connect both sides of the kiosk with the sidewalk. The kiosk shall not encroach into the public right of way, and all development shall meet ADA accessibility requirements. In the event that underground utilities need to be relocated to accommodate the development, the City shall be responsible for the costs of such relocation and shall obtain prior approval from the County. The final location and installation of the kiosk and concrete paving shall be approved by the County.
  - b. Licensee shall obtain all necessary permits and approval, such as but not limited to construction permits, prior to installation.
  - c. Licensee owns the kiosk and surrounding paving and shall be responsible for and shall maintain and repair the development as needed to ensure that it is safe for public use at all times. If repair or maintenance is necessary for public safety, and Licensee fails to repair or maintain the development, the County may perform the needed repairs and/or maintenance and recover its costs from Licensee. The County shall notify Licensee in writing prior to performing any such repair or maintenance, unless the County determines that immediate repair is necessary for public safety.
  - g. The kiosk and surrounding paving is intended to be permanent; however, the County may for any reason and at any time require its immediate removal. If immediate removal is required, County shall notify Licensee in writing. Upon removal of the kiosk and paving, Licensee shall restore the premises to substantially the same or better condition as prior to installation. If the kiosk and paving is not removed or other arrangements are made and approved by the County within thirty (30) days of date of the notice, the County may remove and dispose of the kiosk and paving as it sees fit. The County may also remove the development without notice if it determines that immediate removal is necessary for public safety. The County may recover costs incurred in the removal and disposal of the development from Licensee.

# St. Helens Kiosk Installation Site Plan

#### EXHIBIT B

\*Any relocation of utilities subject to Columbia (Dunty approval. \* Kiosk Dimensions: 2'9"(1)× 1'(w) × 7'4" (h) Sign Panel internally illuminated

CONTRACT PAYMENTS City Council Meeting April 17, 2019