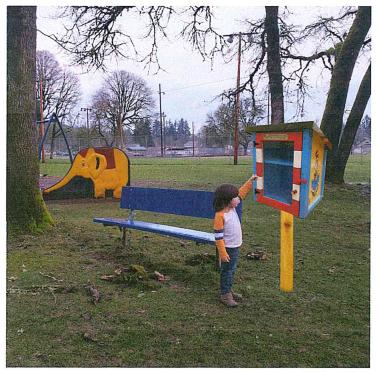

#### 10. Consent Agenda for Approval

- 10.a. Little Free Library for Campbell Park Donated by Thomas O'Hanlon 10A. 2019 - O'Hanlon Thomas - Little Free Library.pdf
- 10.b. Little Free Library for Walnut Tree Park Donated by Lynne Pettit 10B. 2019 - Pettit Lynne - Little Free Library.pdf
- 10.c. Cascades Reserve Allocation Annual Adjustment from 86.3% to 79.8% 10C. 4-17-2019\_AnnualTAC\_Adjustment.pdf
- 10.d. OLCC Licenses 10D. OLCC 04-17-19 CC Mtg.pdf
- 10.e. Accounts Payable Bill Lists 10E. AP Files.pdf

Lynne Pettit was there with a proposal for a free library at Walnut Tree Park. Friends of the Library would build it but they need to get City permission and have City install it. Dunn said Arts & Cultural has also talked about putting one in Walnut Tree Park so she may want to go to their next meeting and talk to them so they can coordinate so they aren't overlapping.