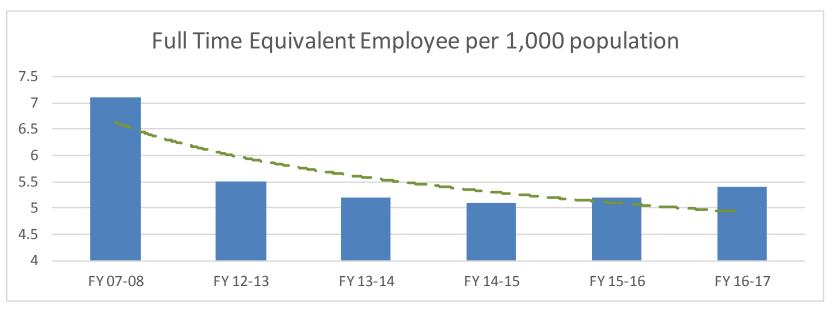

# History of Staffing

| Department     | FY 07-08 | FY 12-13 | FY 13-14 | FY 14-15 | FY 15-16 | FY 16-17 |
|----------------|----------|----------|----------|----------|----------|----------|
| Admin/CD       | 18.50    | 14.50    | 14.00    | 14.00    | 15.30    | 17.30    |
| Police         | 24.00    | 18.00    | 17.00    | 17.00    | 17.00    | 17.00    |
| Library        | 6.50     | 5.65     | 5.46     | 5.29     | 5.30     | 5.50     |
| Public Works*  | 36.70    | 32.80    | 30.50    | 29.75    | 30.25    | 30.65    |
| Total Staffing | 85.70    | 70.95    | 66.96    | 66.04    | 67.85    | 70.45    |

- Just shy FY 12-13 staffing levels
- Between FY 07-08 and FY 14-15 lost 23% of total workforce or 33% of General Fund funded positions