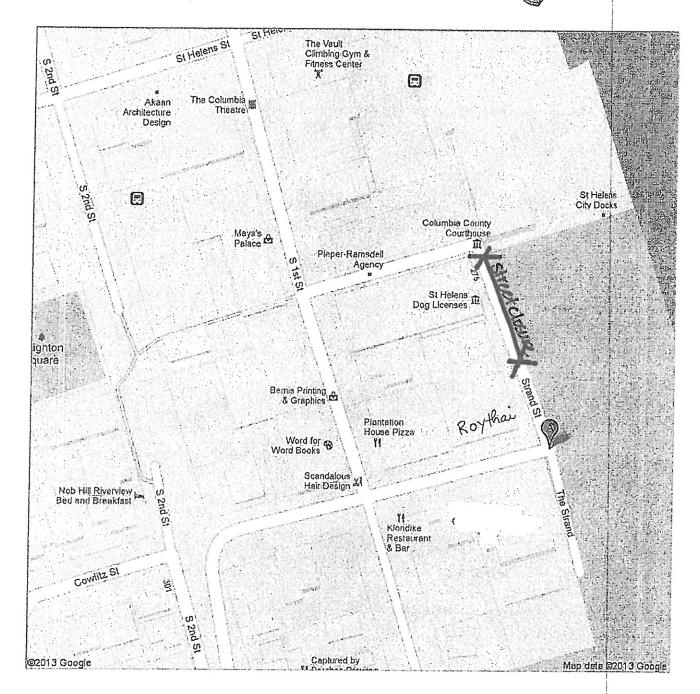

The Amani Center is requesting the temporary closure of Strand Street on April 30, 2016 for the 8<sup>th</sup> Annual Race Against Child Abuse.

The Race will be utilizing the entire street and street parking spaces between City Hall and Columbia View Park, from the Old Courthouse to Roythai. We are respectfully requesting that city vehicles park elsewhere (such as the off street city parking lot) during this time period.