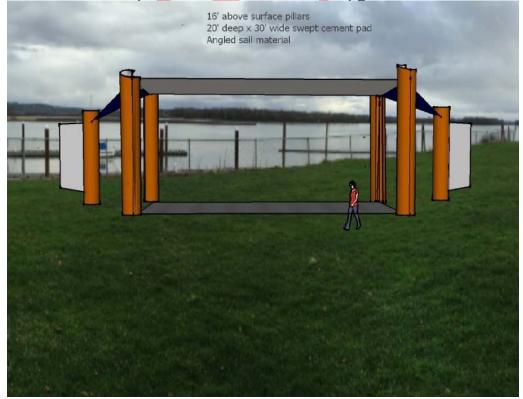

to website
- □ Email minutes to distribution list
- ☐ Add minutes to HP Trim
- □ File Original in Vault

# City of St. Helens CITY COUNCIL

Public Forum Minutes March 16, 2016

Members Present: Doug Morten, Council President

Keith Locke, Councilor Susan Conn, Councilor Ginny Carlson, Councilor

Members Absent: Randy Peterson, Mayor

**Staff Present:** John Walsh, City Administrator

Jon Ellis, Finance Director Kathy Payne, City Recorder

Margaret Jeffries, Library Director

Terry Moss, Police Chief

Sue Nelson, Public Works Engineering Director

Others: Cynthia Dailey-Hewkin

Mike Herron John Brewington Josiah Pense Howard Blumenthal Robert Braud Mary Hubbard Rick Scholl Nancy Herron Sheila Semling Russ Hubbard

#### Public Forum - 6PM

Discussion on Proposed Columbia View Park Upgrades



Audio recording is not working.

Council President Morten opened the public forum. He welcomed everyone and thanked them for coming.

City Administrator Walsh explained that the proposal for a new stage is only a concept at this point. The City's event planner has been hearing that the current gazebo has made it difficult to bring in large groups and is an acoustical challenge. The stage is based on a maritime theme. The gazebo would be relocated.

Audio recording working.

Councilor Conn added that accessibility was also an issue.

#### **Public Comment**

- ◆Bob Braud. He thinks the gazebo has run its course. A lot of people attend 13 Nights on the River. It's important to have a good facility. The proposed facility fits well with the concept of the waterfront park, which is really imp