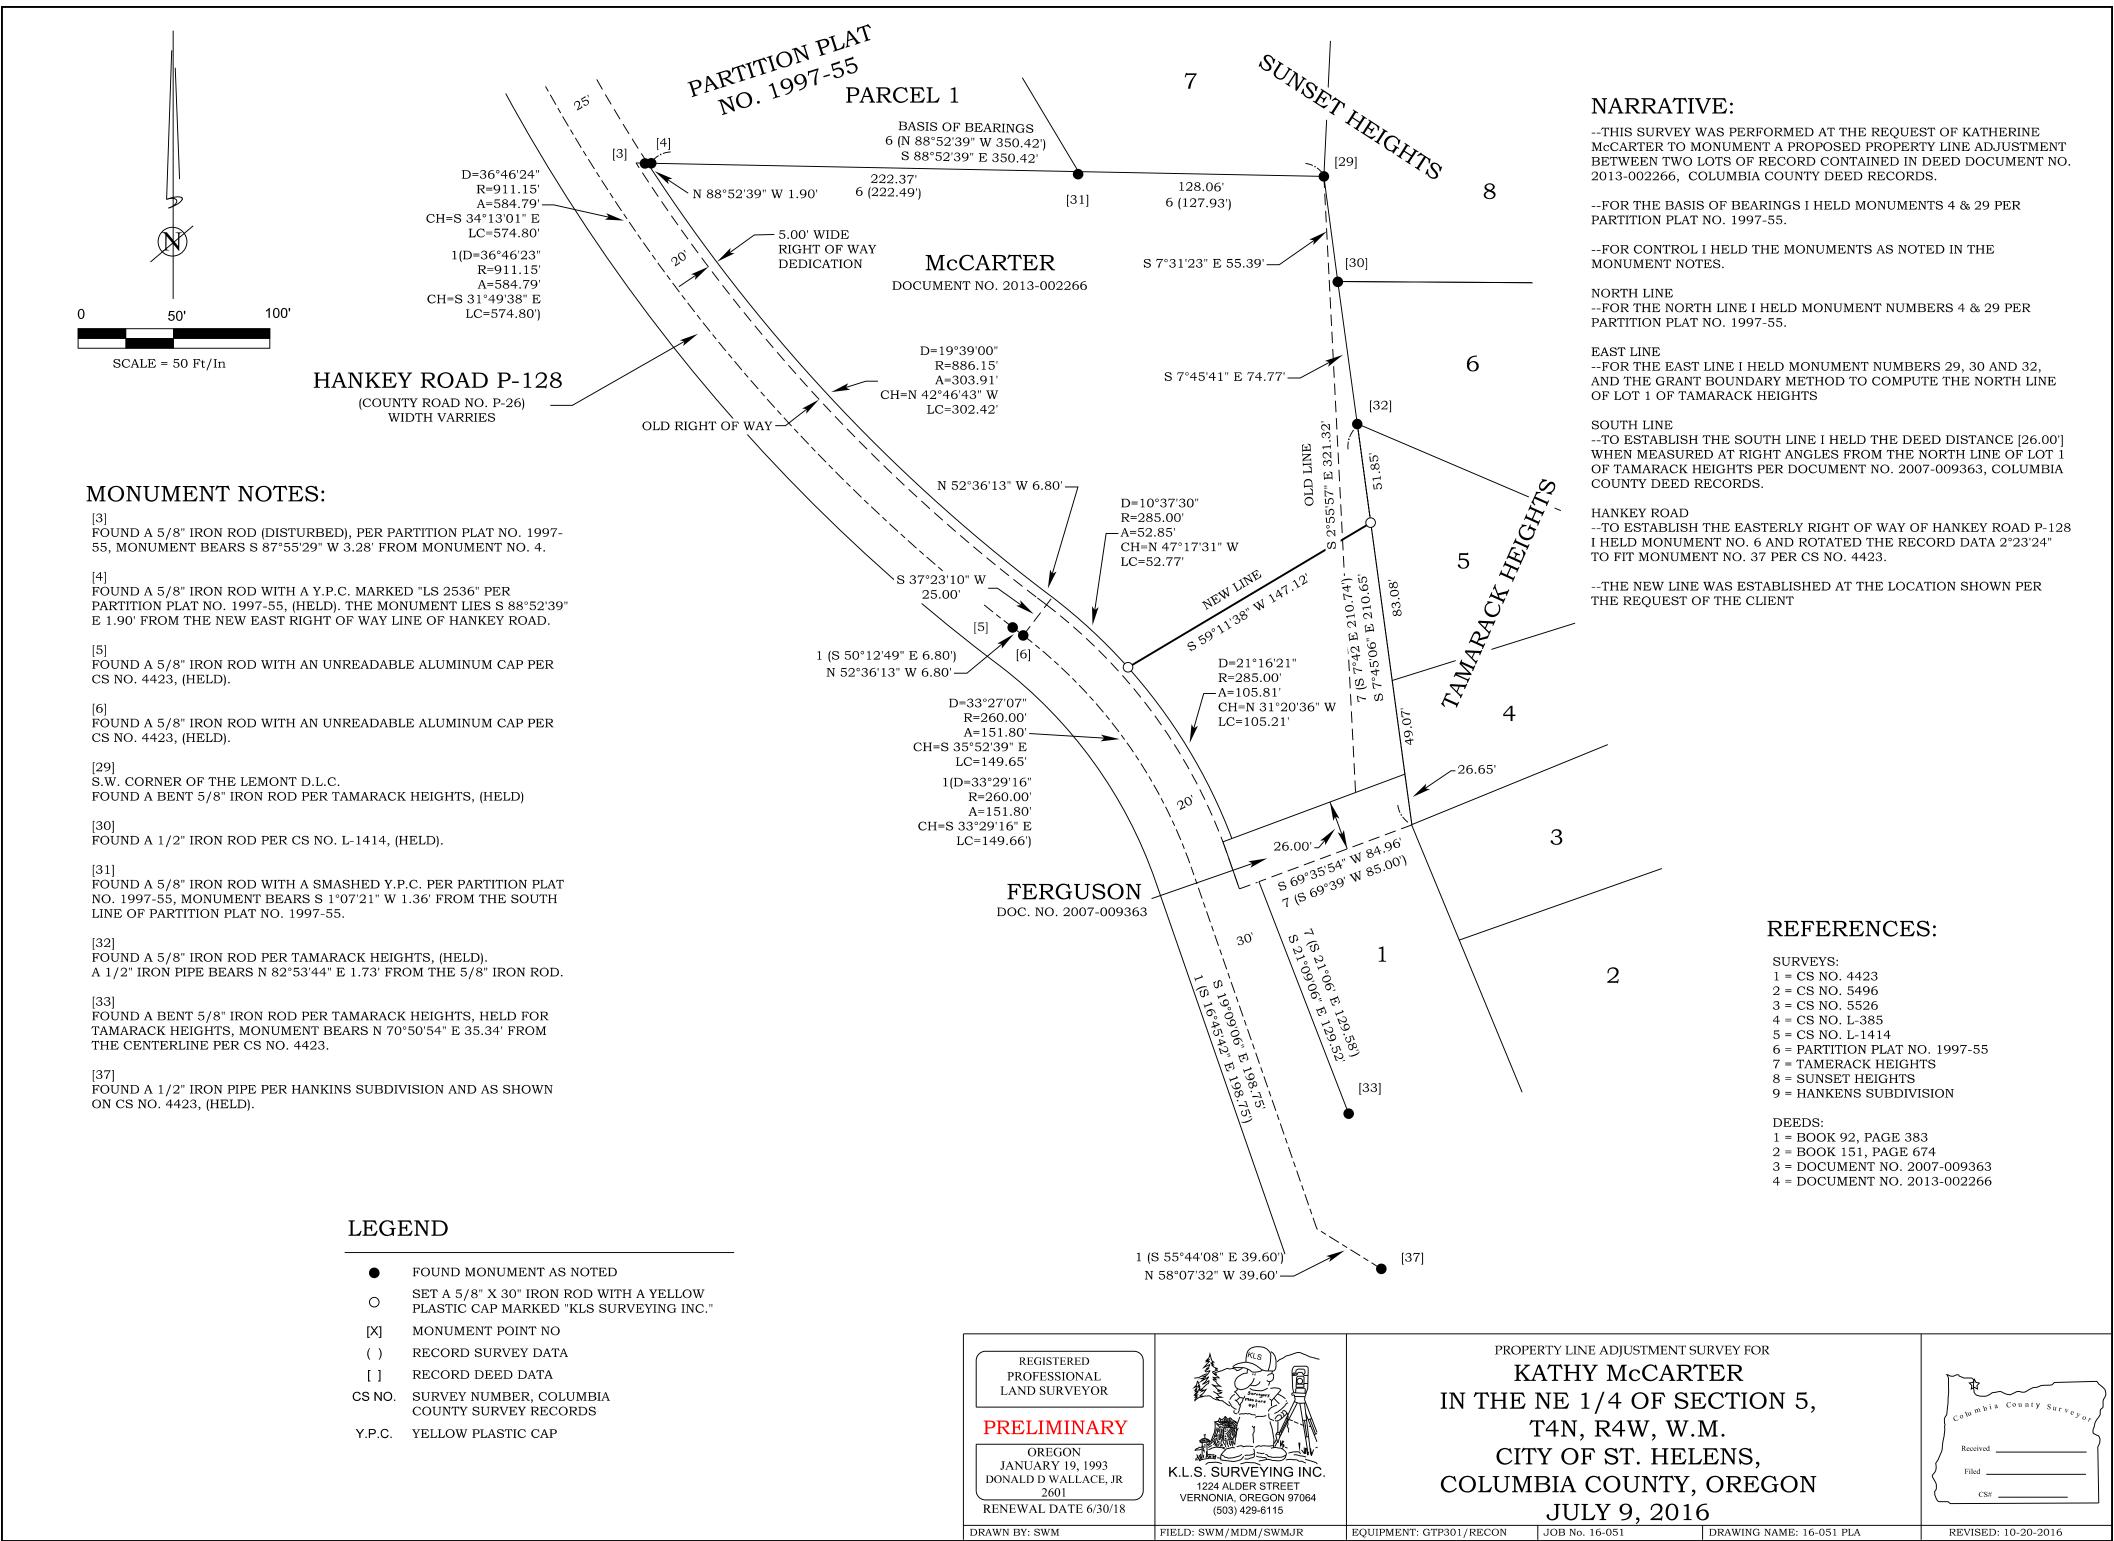

Attached: Preliminary survey of proposed Lot Line Adjustment showing required ROW dedication

**Dedication deed** 

AFTER RECORDING RETURN TO: City of St. Helens PO Box 278 St. Helens, OR 97051

NO CHANGE IN TAX STATEMENT

#### **EXHIBIT A**

#### 5' RIGHT OF WAY DEDICATION

A 5.00 foot wide strip of land over that property conveyed to Kevin McCarter and Katherine McCarter as described in Deed Recorded as Document No. 2013-002266, Columbia County Records located in the Northeast quarter of Section 5, Township 4 North, Range 4 West of the Willamette Meridian, City of St. Helens, Columbia County, Oregon, said strip lying Easterly of and perpendicular to the following described line:

- Beginning at the intersection of the East right of way line of Hankey Road No. P-128 as surveyed in County Survey No. 4423, and the North line of said McCarter Tract;
- thence 309.00 feet along the arc of a curve to the left having a radius of 891.15 feet, a central angle of 19°52'02" and a chord which bears S 42°40'12" E 307.46 feet;
- thence S 52°36'13" E 6.80 feet;
- thence 155.85 feet along the arc of a curve to the right having a radius of 280.00 feet, a central angle of 31°53'27" and a chord which bears S 36°39'29"
   E 153.84 feet to the South line of said McCarter tract.

The Easterly line of this dedication shall extend and terminate at the North and South lines of that tract of land conveyed to Kevin McCarter and Katherine McCarter in Document No. 2013-002266, Columbia County Deed Records.