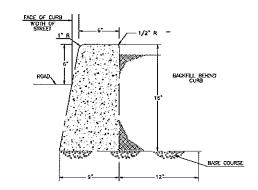

2% SLOPE

TYPICAL TYPE "A" CURB
PER DETAILS ON THIS
SHEET

6° OF 1 1/2" MINUS CRUSHED ROCK
UNDISTURBED OR COMPACTED
BASE MATERIAL

TYPICAL PARKING LOT SECTION

SCALE: 1/2"=1'-0"

NOTES:

1. CONCRETE TO HAVE COMPRESSIVE STRENGTH OF 3300 P.S.L AFTER 28 DAYS.

DOWNSON JOINES
A 10 BE PROVIDED:
A 10 BE PROVIDED:
A 12 SECH FORM OF TANCENCY OF THE CURB.
2) AT SECH SOLD JOINE.
3) AT SECH SOLD OF INTEREST STRUCTURES.
4) AT EACH SOLD OF DRIVERSES.

B. MATERIAL TO BE PRE-MOLDED, ASPHALT IMPRECNATED, NON-EXTRUDING, WITH A THICKNESS OF 1/2 INCH.

2. CONTRACTION JONES.
A SPACING TO BE NOT MORE THAN 15 FEET.
B. THE OPPHY OF THE JOINT SHALL BE AT LEAST 1-1/2 NORES.
C. WEEPHOLE TO BE CONTRACT WITH CONTRACTION JOHNS.
C. WEEPHOLE TO BE CONTRACT OF THE STAND COMPACTOR.

 BASE ROCK 1 1/2"-0 OR 3/4"-0, 95% (ASSITO T-180) COMPACTION. BASE ROCK SHALL BE TO SUBGRADE OF STREET STRUCTURE OR 4" IN DEPTH, WHICHEVER IS CREATER SUBGRADE ROCK TO EXTEND 12" BEHAND CIPB.

4. PROVIDE DRANACE WEEHIGE IN DRIVENAY AREA FROM ENTRANCE TO FIRST CATCH BASIN — 3" DA. PILASTIC PIEC.
A. LD. PILASTIC PIEC WITH COUPLING.
B. DRIVINGE ACCESS THROUGH EXISTING CURBS SHALL BE CORE DRILLED.

TYPE 'A' CURB DETAIL

2TA

DATE: 09/24/15
REVISED PRINT
VOID ALL PREVIOUS

DATE: 09/21/15
PRELIMINARY
NOT
FOR CONSTRUCTION

|                          |                | P                             |
|--------------------------|----------------|-------------------------------|
| Lower St. Helens, Oregon | PROJ. NO. 1991 | PORT OF ST. HELENS            |
| 🚵 🛕 Columbia             | DWG. BY MA     | RAINSHADOW LABS EXPANSION     |
| Engineering              | APPR. BY       | EXISTING CONDITIONS SITE PLAN |
|                          | SCALE NOTED    | D-1991-1000-03-C              |