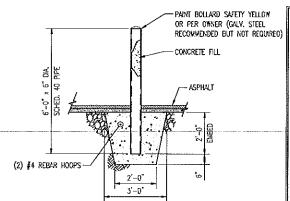

TYPICAL BOLLARD ASSEMBLY DETAIL 02 SCALE: 1/2" = 1'-0"

#### PROPOSED PLAN NOTES

- INSTALL (2) BOLLARDS TO PROTECT EXISTING GAS METER. INSTALL (Z) BULLARUS TO FINALED COORDINATE FINAL LOCATION WITH OWNER, SEE DETAIL 2 02 NEW ASPHALT PAYING, SEE TYPICAL ASPHALT SECTION ON SHEET D-1991-1000-03. NEW CURBING AS REQUIRED TO ACCOMMODATE DRIVEWAY ENTRY MODIFICATION. FOR TYPICAL TYPE 'A' CURB SEE SHEET
  - MOVE EXISTING POWER POLE. COORDINATE LOCATION WITH CRPUD. REROUTE POWER LINE AS REQUIRED TO ACCOMMODATE