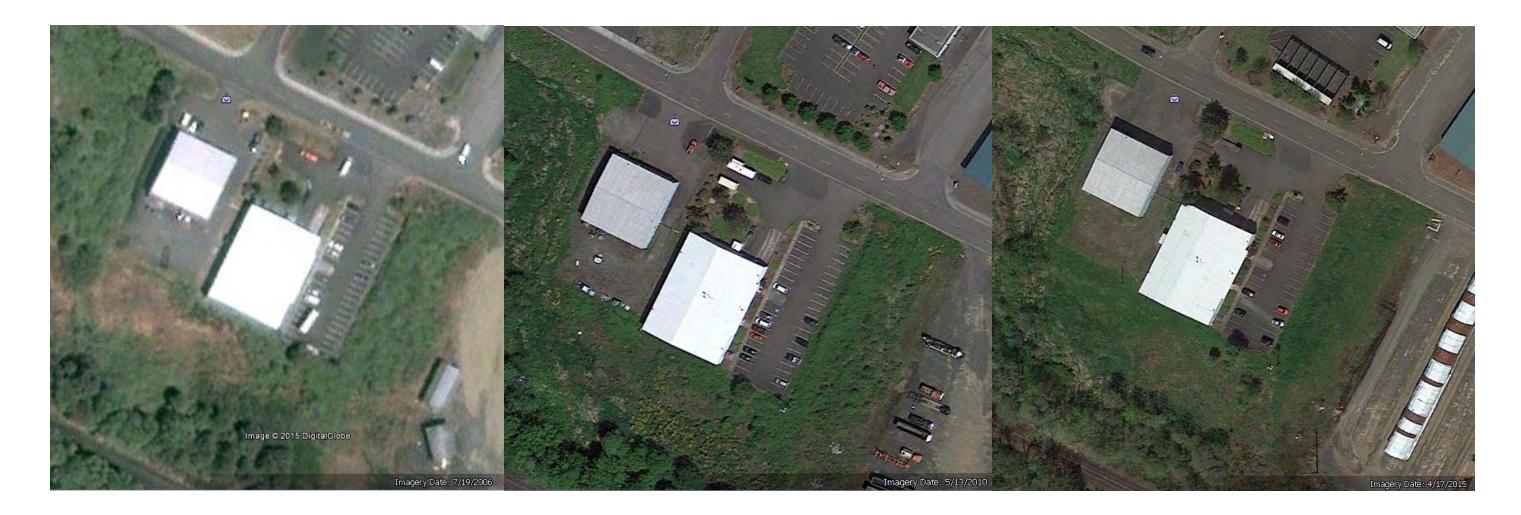

<u>SHMC Chapter 17.68 – Building Height Limitations & Exceptions:</u> Proposed building height is a bit over 20 feet. There is no adjacent residential or mixed use zoning district. No issues.

SHMC Chapter 17.72 – Landscaping & Screening: First, note that a landscape plan was approved by the Planning Commission in 1988. This included significant landscape treatment along Port Avenue. Today, much of this landscaping is grass and invasive Himalayan blackberry, which differs from the originally approved plan. Also, reviewing aerial photography, sometime after mid-2006 some of this greenspace was removed to widen the street access (from 30' per the 1980's plan to 80 feet). No authorization of this could be found.

Also, reviewing aerial photography, sometime after mid-2006 the 30' wide street access was widened to 80 feet contrary to the approved plan from the 1980's and today's standards. No authorization of this site modification change could be found. The applicant proposes to restore the 30' wide street access.

Staff Report for the 1998 Site Design Review of the subject property

1995 aerial photo (see arrow pointing to subject property)

2000 aerial photo of subject property

2006, 2010, and 2015 Google Earth aerial imagery comparison