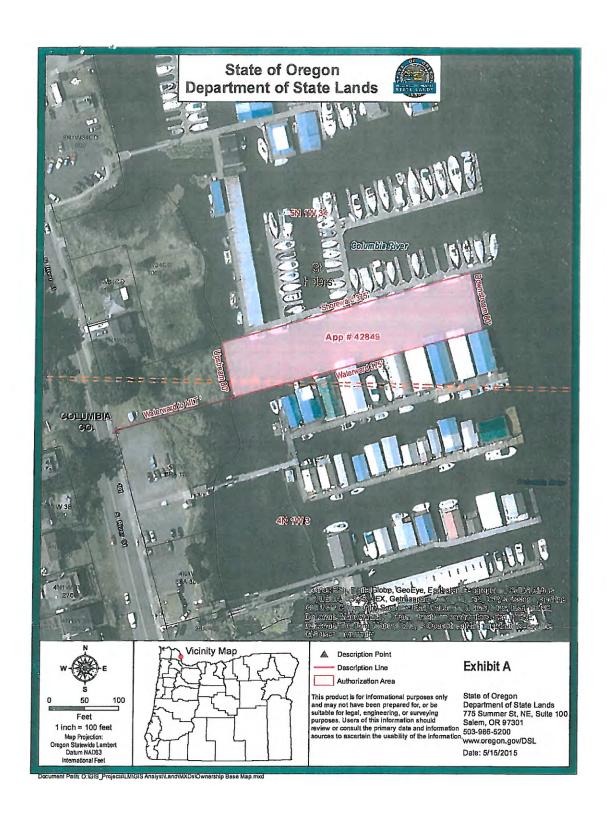

#### APPROVE AND/OR AUTHORIZE FOR SIGNATURE

- A. Amendment to Sublease Agreement ML-42848 with St. Helens Marina, LLC
- B. Amendment to Sublease Agreement ML-42849 with St. Helens Marina, LLC
- C. Amendment to Sublease Agreement ML-42849 with Dillard's Moorage, LLC
- D. Third Amendment to North Point Technology, LLC Contract for SCADA System Upgrade
- E. First Amendment to Landis & Landis Construction LLC Contract for Pump Station No. 7 Upgrade
- F. Contract Payments