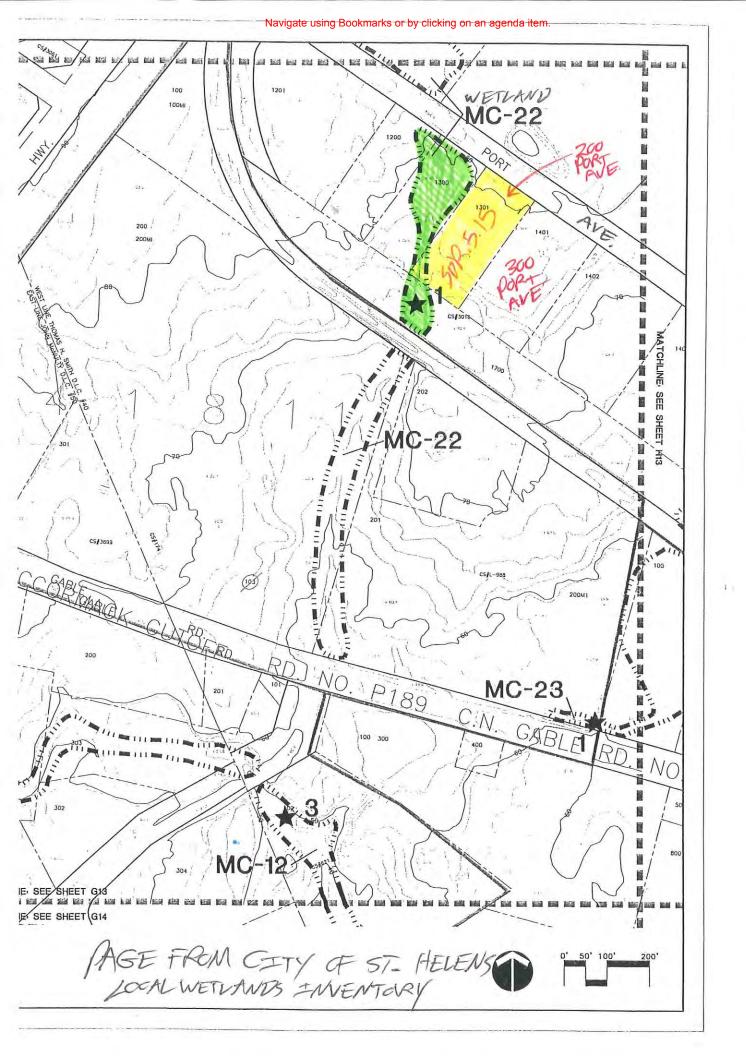

<u>SHMC Chapter 17.44 – Sensitive Lands</u>: In regards to sensitive lands, the City's local wetlands inventory shows wetland MC-22 adjacent to the subject property on its NW side. Chapter 17.40 SHMC identified this as a Type II significant wetland. Such wetlands normally include a 50' upland protection zone or buffer.

Excerpt from the City of St. Helens Local Wetlands Inventory

Standard cross section for city streets (includes collector classified streets, which is the classification of Port Avenue)

Letter dated June 30, 1988 from City of St. Helens to Port of St. Helens regarding final decision for 1988 Site Design Review of subject property