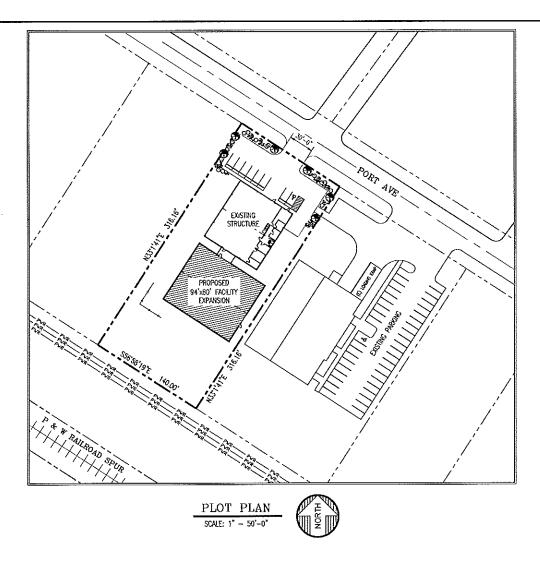

**LOCATION:** 200 Port Avenue; Tax Assessor Map No. 4N1W-8AA-700

**PROPOSAL:** Building addition to existing building and related site improvements on a

developed site

The 120-day rule (ORS 227.178) for final action for this land use decision is February 11, 2015.

#### **Site History:**

The site is developed with a 6,000 square foot building and related site improvements such as landscaping and off-street parking. The site was undeveloped prior to a 1988 Site Design Review, which permitted development as approved by the Planning Commission. That as approved in 1988 is what is more-or-less present today. The 1988 Site Design Review included an approved site/landscape plan and three conditions as follows:

- 1. Street access limited to one. The choice is up to the Port of St. Helens to determine (the approved plan shows two).
- 2. All signs must conform to the City's sign code.
- 3. Drainage plan required.

<u>SHMC Chapter 17.68 – Building Height Limitations & Exceptions:</u> Proposed building height is a bit over 20 feet. There is no adjacent residential or mixed use zoning district. No issues.

SHMC Chapter 17.72 – Landscaping & Screening: First, note that a landscape plan was approved by the Planning Commission in 1988. This included significant landscape treatment along Port Avenue. Today, much of this landscaping is grass and invasive Himalayan blackberry, which differs from the originally approved plan. Also, reviewing aerial photography, sometime after mid-2006 some of this greenspace was removed to widen the street access (from 30' per the 1980's plan to 80 feet). No authorization of this could be found.

The applicant proposes to restore much of this lost landscaping area as well as include more actual landscaping plants.

Development projects on a property with more than 100' of street frontage requires street trees. The subject property has about 140' of street frontage along Port Avenue. Street trees will be required. They will need to installed within the public right-of-way in a location consistent with the street design cross-section for collector streets (attached). Note that there are no overhead utility lines along Port Avenue that would restrict the tree species size.

Clear vision could be an issue, but can be addressed via proper pruning/landscape maintenance.

SHMC Chapter 17.80 – Off-Street Parking & Loading Requirements: The plan from the 1980's showed 9 off-street parking spaces. The spaces have been lost over time. The applicant proposes to install 8 spaces, which should accommodate the need based on the applicant's narrative (i.e., number of employees).

AP.1.15 Staff Report 5 of 12

To ensure recordation and compliance with the condition for such, this shall be done prior to building permit issuance.

<u>SHMC Chapter 17.84 – Access, Egress, & Circulation:</u> As described above, one access was allowed for the subject property in the 1980's site design review. That access was shown as being 30' wide on the approved 1980's plan.

Also, reviewing aerial photography, sometime after mid-2006 the 30' wide street access was widened to 80 feet contrary to the approved plan from the 1980's and today's standards. No authorization of this site modification change could be found. The applicant proposes to restore the 30' wide street access.