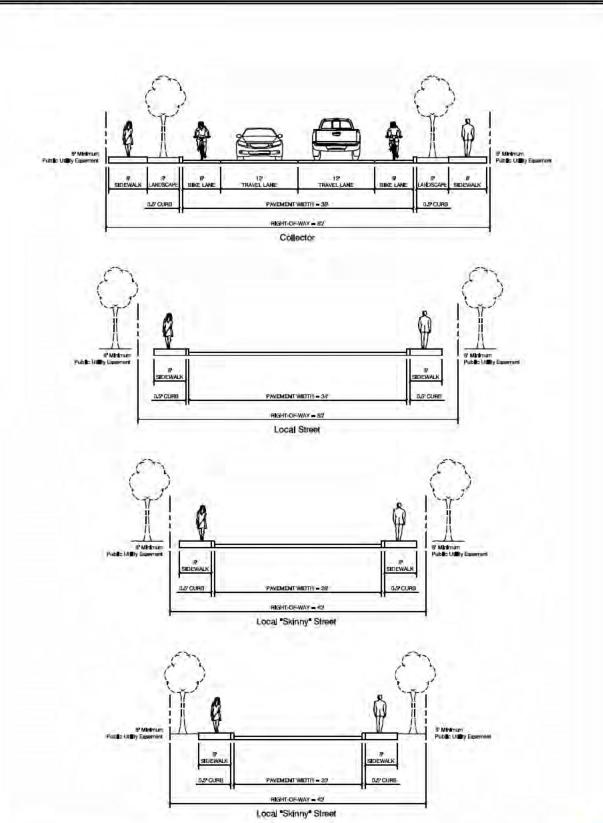

<u>SHMC Chapter 17.60 – Manufactured/Mobile Home Regulations:</u> No manufactured/mobile home is involved.

SHMC Chapter 17.64 – Additional Yard Setback Requirements & Exceptions: Port Avenue is classified as a Collector Street per the City's Transportation Systems Plan. The right-of-way width is 60 feet, meeting the minimum standard. No additional setback applies.

The applicant proposes to restore much of this lost landscaping area as well as include more actual landscaping plants.

Development projects on a property with more than 100' of street frontage requires street trees. The subject property has about 140' of street frontage along Port Avenue. Street trees will be required. They will need to installed within the public right-of-way in a location consistent with the street design cross-section for collector streets (attached). Note that there are no overhead utility lines along Port Avenue that would restrict the tree species size.

#### SHMC Chapter 17.152 – Street & Utility Improvement Standards:

Frontage improvements in accordance with the city's design standards for Collector Streets (see attached) will be required. These improvements shall be required for the following reasons:

Excerpt from the City of St. Helens Local Wetlands Inventory

Standard cross section for city streets (includes collector classified streets, which is the classification of Port Avenue)

Letter dated June 30, 1988 from City of St. Helens to Port of St. Helens regarding final decision for 1988 Site Design Review of subject property