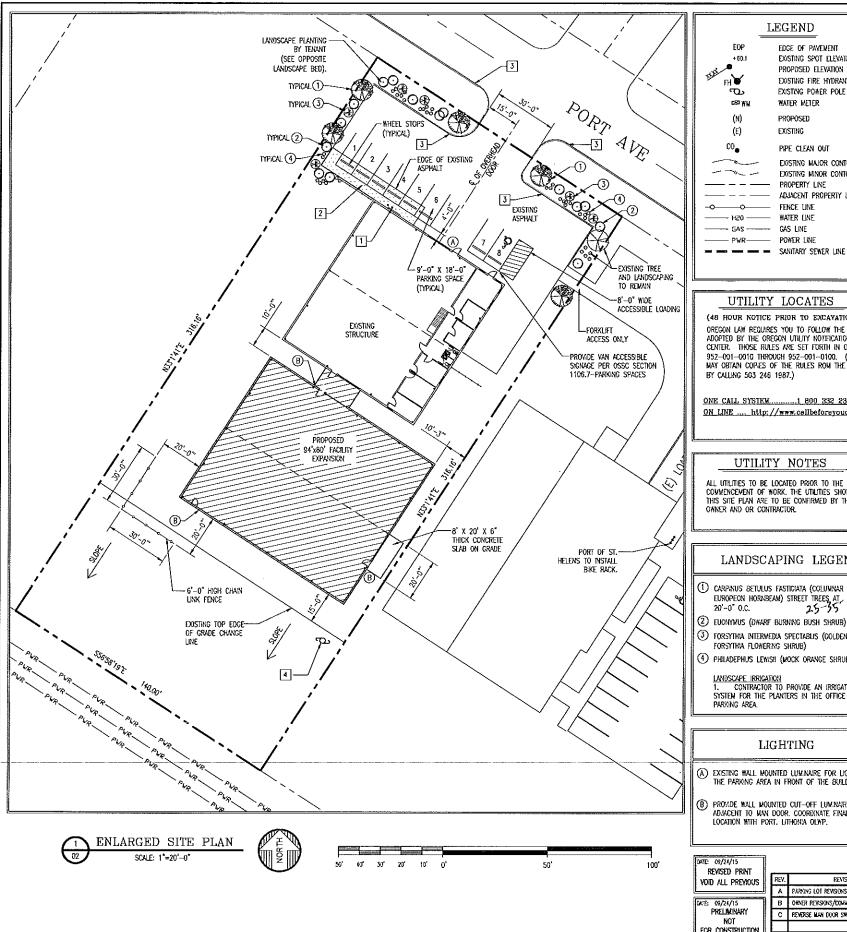

The applicant proposes to restore much of this lost landscaping area as well as include more actual landscaping plants.

Development projects on a property with more than 100' of street frontage requires street trees. The subject property has about 140' of street frontage along Port Avenue. Street trees will be required. They will need to installed within the public right-of-way in a location consistent with the street design cross-section for collector streets (attached). Note that there are no overhead utility lines along Port Avenue that would restrict the tree species size.

Clear vision could be an issue, but can be addressed via proper pruning/landscape maintenance.

SHMC Chapter 17.80 – Off-Street Parking & Loading Requirements: The plan from the 1980's showed 9 off-street parking spaces. The spaces have been lost over time. The applicant proposes to install 8 spaces, which should accommodate the need based on the applicant's narrative (i.e., number of employees).

A disabled person parking space is being installed too, as required. It shall be van-accessible and meet State of Oregon standards.

The site is already paved, with some changes to accommodate the new parking scheme. Vehicular parking/maneuvering areas are required to be paved.

Wheel stops are provided in the front of each parking stall.

Bicycle parking for industrial uses is 5% of vehicle off-street parking. Thus one bicycle space is required. The site should be able to accommodate this.

Per SHMC 17.80.090, commercial or industrial buildings or structures to be altered, which receive and distribute materials by truck are required to provide and maintain off-street loading and maneuvering if they have 10,000 square feet of floor area or more. In this case, the existing building is approximately 6,000 square feet. The proposed addition is approximately 7,520 square feet. Thus, with the proposed addition the total size of the building will be approximately 13,520 square feet, which is over 10,000 square feet and necessitates at least one off-street loading space and proper maneuvering, if large trucks will be used.

#### LANDSCAPING LEGEND

- (1) CARPINUS BETULUS FASTICIATA (COLUMNAR 25-355 W X SIM ANZO OR AA90 BOLTS AND THE APPLICABLE BUILDING CODE.

  ASIM ANZO OR AA90 BOLTS AND THE APPLICABLE BUILDING CODE.

  TICHTINESS.

  TOCHTINESS.
- FORSYTHIA INTERMEDIA SPECTABLIS (COLDEN FORSYTKIA FLOWERING SHRUED)
- 4) PHILADEPHUS LEWISH (MOCK ORANGE SHRUB)

LANDSCAPE IRRIGATION

1. CONTRACTOR TO PROVIDE AN IRRIGATION SYSTEM FOR THE PLANTERS IN THE OFFICE

#### LIGHTING

- (A) EXISTING WALL MOUNTED LUMINAIRE FOR LIGHTING THE PARKING AREA IN FRONT OF THE BUILDING.
- (B) PROVIDE WALL MOUNTED CUT-OFF LUMINAIRES ADJACENT TO MAN DOOR, COORDINATE FINAL LOCATION WITH PORT, LITHON'A OLWP.

#### PROPOSED PLAN NOTES

- INSTALL (2) BOLLARDS TO PROTECT EXISTING GAS METER. INSTALL (Z) BULLARUS TO FINALED COORDINATE FINAL LOCATION WITH OWNER, SEE DETAIL 2 02 NEW ASPHALT PAYING, SEE TYPICAL ASPHALT SECTION ON SHEET D-1991-1000-03. NEW CURBING AS REQUIRED TO ACCOMMODATE DRIVEWAY ENTRY MODIFICATION. FOR TYPICAL TYPE 'A' CURB SEE SHEET
  - MOVE EXISTING POWER POLE. COORDINATE LOCATION WITH CRPUD. REROUTE POWER LINE AS REQUIRED TO ACCOMMODATE