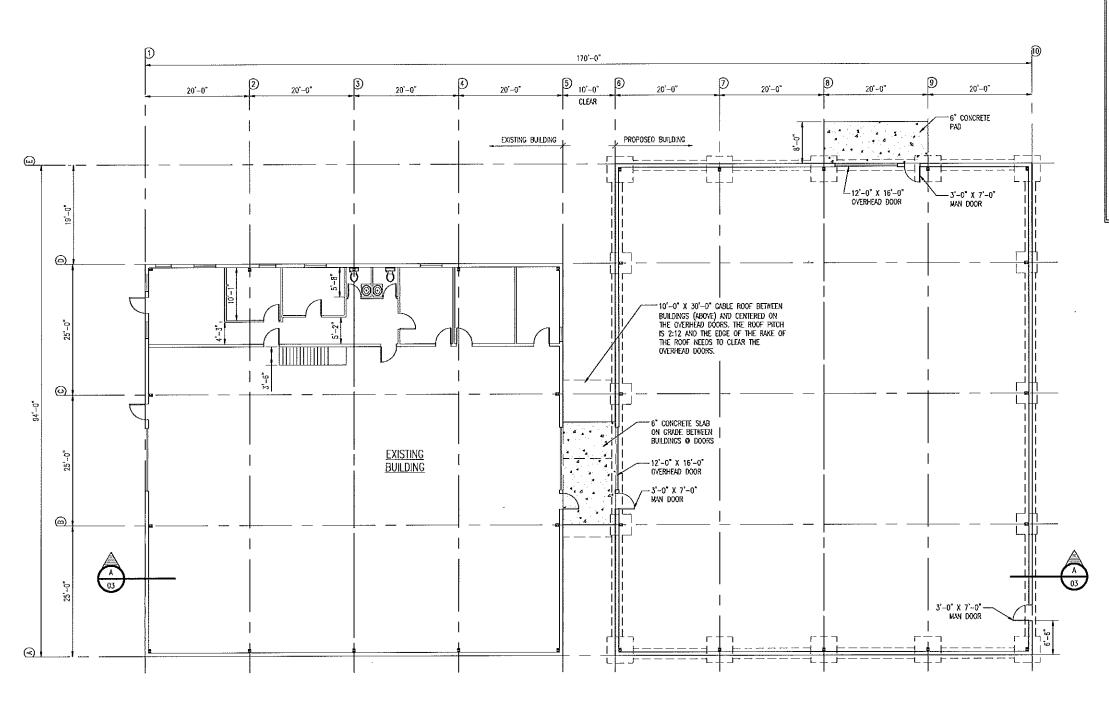

#### BUILDING AREA

EXISTING BUILDING AREA 6,000 SF NEW BUILDING AREA 7,720 SE 13,720 SF

PROPOSED FLOOR/FOUNDATION PLAN-SCALE: 1/8"=1'-0"

FOOTING SIZES TO FOLLOW AFTER RECEIPT OF BUILDING REACTION FROM MANUFACTURER.

 REV.
 REVISION RECORD
 DATE

 F
 REVERSE MAY DOOR SIENSS
 09/24/15

 B
 OWNER REVISIONS
 6/16/15

ATE: 09/24/15

revised print

| PROJ. NO. 1991 | PORT OF ST. HELENS                     |  |  |  |
|----------------|----------------------------------------|--|--|--|
| DWG. BY MA     | RAINSHADOW LABS EXPANSION              |  |  |  |
| APPR, BY       | PROPOSED FLOOR/FOUNDATION PLAN         |  |  |  |
| SCALE NOTED    | DATE 5/11/15 DATE NO. D-1991-2000-01-F |  |  |  |