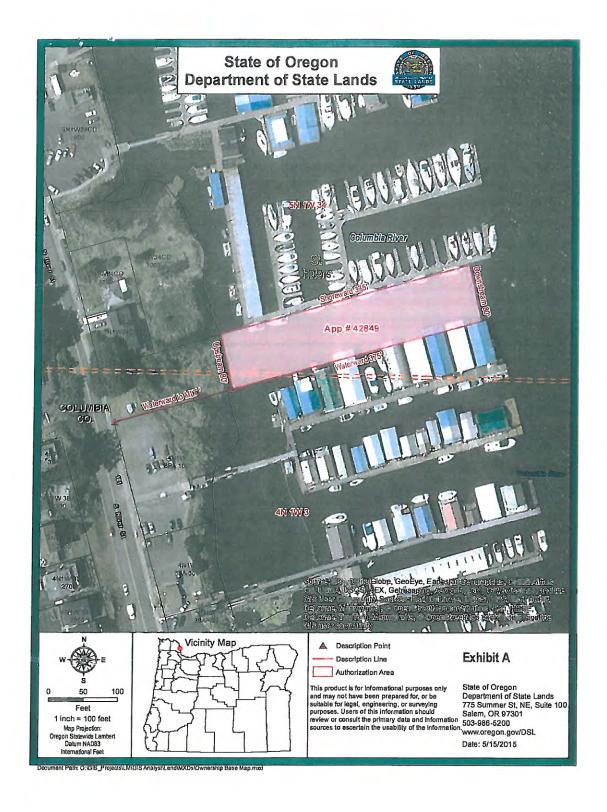

#### APPROVE AND/OR AUTHORIZE FOR SIGNATURE

- A. Amendment to Sublease Agreement ML-42848 with St. Helens Marina, LLC
- B. Amendment to Sublease Agreement ML-42849 with St. Helens Marina, LLC
- C. Amendment to Sublease Agreement ML-42849 with Dillard's Moorage, LLC
- D. Third Amendment to North Point Technology, LLC Contract for SCADA System Upgrade
- E. First Amendment to Landis & Landis Construction LLC Contract for Pump Station No. 7 Upgrade
- F. Contract Payments