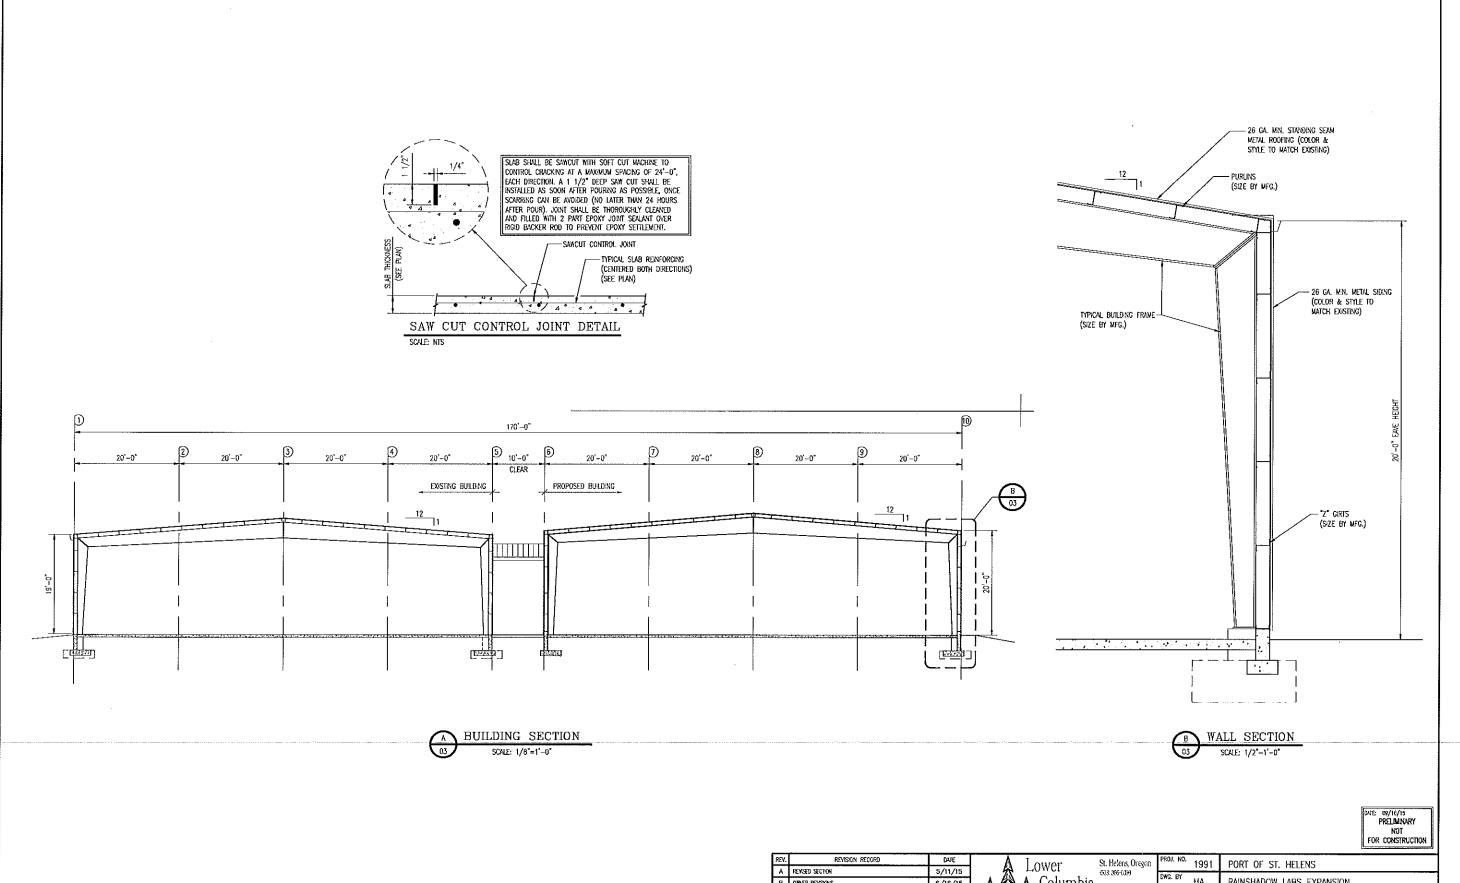

# RAINSHADOW LABS

FACILITY EXPANSION ST. HELENS, OREGON SCHEMATIC PLANS

DRAWING INDEX

DESCRIPTION

PLOT PLAN, CODE SUMMARY & VICINITY MAP

ENLARGED SITE PLAN

EXISTING CONDITIONS SITE PLAN

PROPOSED FLOOR/FOUNDATION PLAN

EXTERIOR ELEVATIONS

BUILDING SECTIONS AND DETAILS

DRAWING NUMBER

0-1991-1000-01

D-1991-1000-02

D-1991-1000-03

D-1991-2000-01

0-1991-2000-02

D-1991-2000-03

| Lower St. Helens, Oregon | PROJ. NO. 1991 | PORT OF ST. HELENS                     |
|--------------------------|----------------|----------------------------------------|
| A Columbia               | DWG. BY MA     | RAINSHADOW LABS EXPANSION              |
| Engineering              | APPR. BY       | SITE PLAN, CODE SUMMARY & VICNITY MAP  |
|                          | SCALE NOTED    | DATE 5/11/15 DHG. NO. D-1991-1000-01-1 |