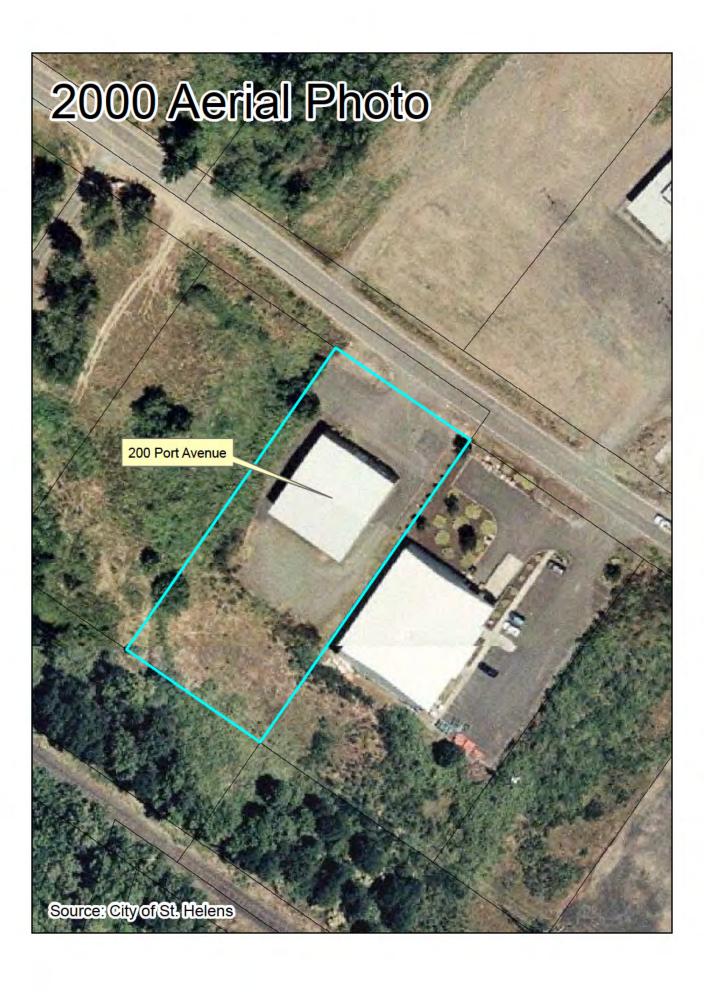

<u>SHMC Chapter 17.68 – Building Height Limitations & Exceptions:</u> Proposed building height is a bit over 20 feet. There is no adjacent residential or mixed use zoning district. No issues.

SHMC Chapter 17.72 – Landscaping & Screening: First, note that a landscape plan was approved by the Planning Commission in 1988. This included significant landscape treatment along Port Avenue. Today, much of this landscaping is grass and invasive Himalayan blackberry, which differs from the originally approved plan. Also, reviewing aerial photography, sometime after mid-2006 some of this greenspace was removed to widen the street access (from 30' per the 1980's plan to 80 feet). No authorization of this could be found.

Also, reviewing aerial photography, sometime after mid-2006 the 30' wide street access was widened to 80 feet contrary to the approved plan from the 1980's and today's standards. No authorization of this site modification change could be found. The applicant proposes to restore the 30' wide street access.

Staff Report for the 1998 Site Design Review of the subject property

1995 aerial photo (see arrow pointing to subject property)

2000 aerial photo of subject property

2006, 2010, and 2015 Google Earth aerial imagery comparison