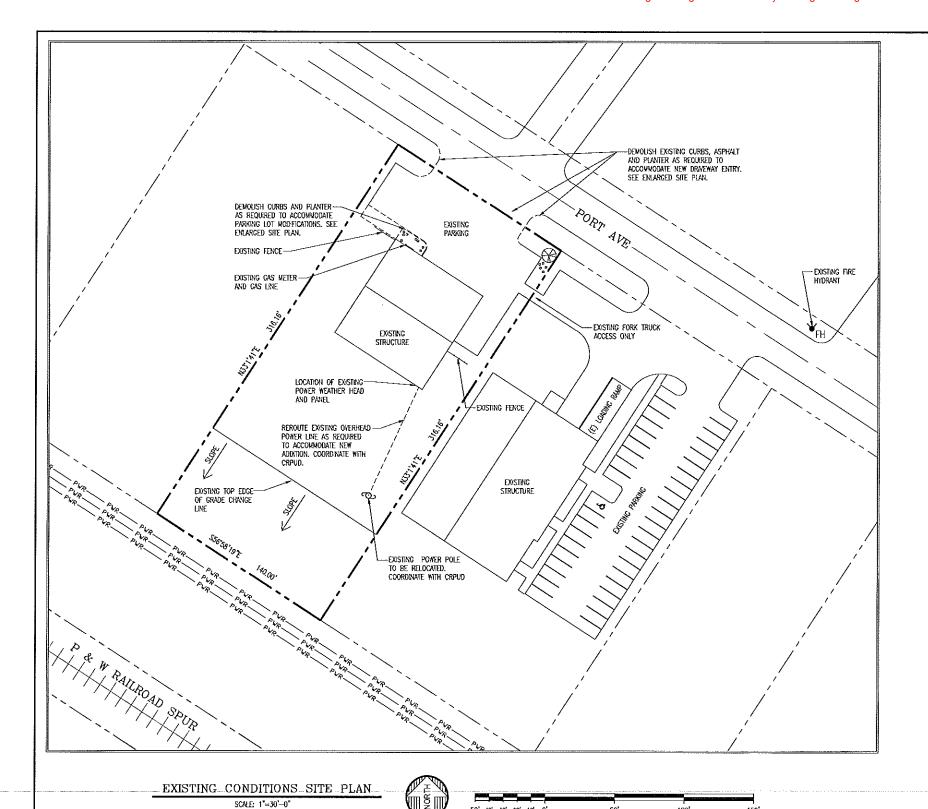

#### PROPOSED PLAN NOTES

- INSTALL (2) BOLLARDS TO PROTECT EXISTING GAS METER. INSTALL (Z) BULLARUS TO FINALED COORDINATE FINAL LOCATION WITH OWNER, SEE DETAIL 2 02 NEW ASPHALT PAYING, SEE TYPICAL ASPHALT SECTION ON SHEET D-1991-1000-03. NEW CURBING AS REQUIRED TO ACCOMMODATE DRIVEWAY ENTRY MODIFICATION. FOR TYPICAL TYPE 'A' CURB SEE SHEET
  - MOVE EXISTING POWER POLE. COORDINATE LOCATION WITH CRPUD. REROUTE POWER LINE AS REQUIRED TO ACCOMMODATE

| n | PROJ. NO. 1991 PORT OF ST. HELENS |                                      |  |  |
|---|-----------------------------------|--------------------------------------|--|--|
|   | DWG. BY MA                        | RAINSHADOW LABS EXPANSION            |  |  |
|   | APPR. BY                          | ENLARGED SITE PLAN                   |  |  |
|   | SCALE NOTED                       | DATE 5/11/15 DWG. NO. 1991-1000-02-C |  |  |

2% SLOPE

TYPICAL TYPE "A" CURB
PER DETAILS ON THIS
SHEET

6° OF 1 1/2" MINUS CRUSHED ROCK
UNDISTURBED OR COMPACTED
BASE MATERIAL

TYPICAL PARKING LOT SECTION

SCALE: 1/2"=1'-0"

NOTES:

1. CONCRETE TO HAVE COMPRESSIVE STRENGTH OF 3300 P.S.L AFTER 28 DAYS.

TYPE 'A' CURB DETAIL

2TA

DATE: 09/24/15
REVISED PRINT
VOID ALL PREVIOUS

DATE: 09/21/15
PRELIMINARY
NOT
FOR CONSTRUCTION

|                          |                | P                             |
|--------------------------|----------------|-------------------------------|
| Lower St. Helens, Oregon | PROJ. NO. 1991 | PORT OF ST. HELENS            |
| 🚵 🛕 Columbia             | DWG. BY MA     | RAINSHADOW LABS EXPANSION     |
| Engineering              | APPR. BY       | EXISTING CONDITIONS SITE PLAN |
|                          | SCALE NOTED    | D-1991-1000-03-C              |