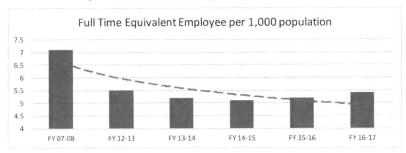

7,132,840<br>4,915,100<br>1,695,350<br>2,622,450 | 100%<br>21%<br>20%<br>14%<br>5%<br>7% | (4,725,700)<br>(2,103,250)<br>(2,622,450)                 | 31,375,112<br>7,552,910<br>5,029,590<br>4,915,100<br>1,695,350 | 39%<br>26%<br>26%<br>9%<br>0% | 0 0 0 0                 |
| replacements                                                                                  | Contingency Ending fund balance                                                                      | 23,918,650<br>2,938,343<br>9,241,819<br>36,098,812                          | 66%<br>8%<br>26%<br>100%              | (4,725,700)<br>(2,938,343)<br>(9,241,819)<br>(16,905,862) | 19,192,950<br>-<br>-<br>19,192,950                             | 100%<br>0%<br>0%<br>100%      | 0 0 0                   |

# History of Staffing



| Department     | FY 07-08 | FY 12-13 | FY 13-14 | FY 14-15 | FY 15-16 | FY 16-17 |
|----------------|----------|----------|----------|----------|----------|----------|
| Admin/CD       | 18.50    | 14.50    | 14.00    | 14.00    | 15.30    | 17.30    |
| Police         | 24.00    | 18.00    | 17.00    | 17.00    | 17.00    | 17.00    |
| Library        | 6.50     | 5.65     | 5.46     | 5.29     | 5.30     | 5.50     |
| Public Works*  | 36.70    | 32.80    | 30.50    | 29.75    | 30.25    | 30.65    |
| Total Staffing | 85.70    | 70.95    | 66.96    | 66.04    | 67.85    | 70.45    |

Just shy FY 12-13 staffing levels





- Personnel Services up \$306,450 or 4%
  - Merit and COLA increases (\$134,200)
  - Medical insurance increase (\$63,200)
  - Additional Staffing increase
- Mater