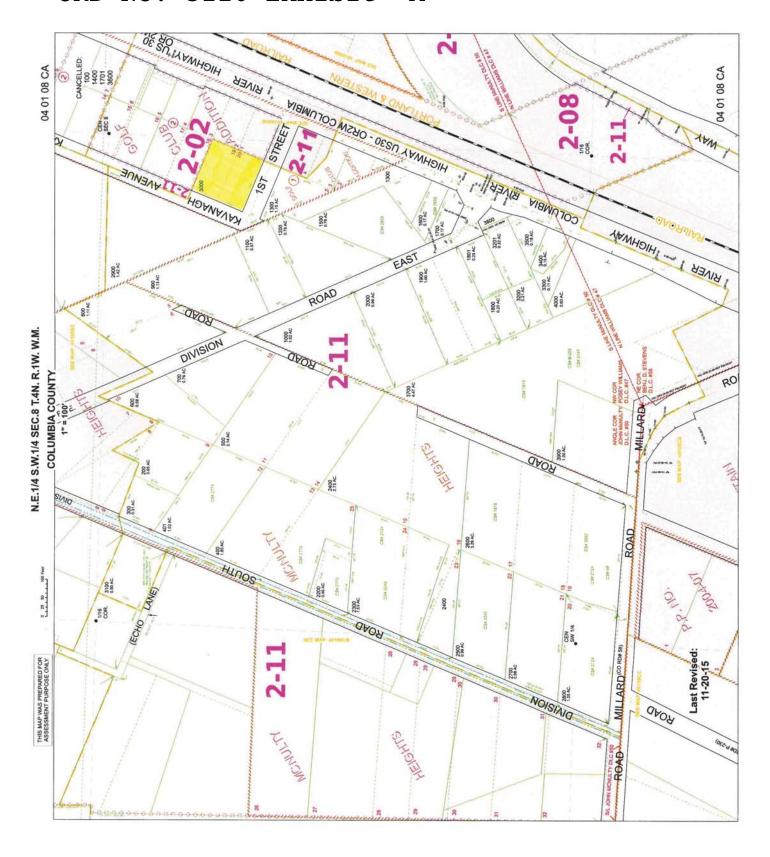

# AN ORDINANCE TO ANNEX AND DESIGNATE LOTS 19 AND 20, BLOCK 2, GOLF CLUB ADDITION

WHEREAS, applicant Wayne and Judith Weigandt have requested to annex to the City of St. Helens property described as Lots 19 and 20, Block 2, Golf Club Addition, Columbia County, Oregon. This property is also depicted per Exhibit A; and

**LOCATION:** 4N1W-8CA-300; Lots 19-20, Block 2 of the Golf Club Addition

**PROPOSAL:** The property owner filed consent to annex to develop the site in the City

The 120-day rule (ORS 227.178) for final action for this land use decision is n/a [Clark v. City of Alleger 142 On Apr. 207, 021 P24 406 (1996)]

#### SITE INFORMATION / BACKGROUND

The subject property is about 0.51 acres located off Highway 30 behind Les Schwab Tire Center at the corner of First Street and Kavanagh Avenue. It is a level, vacant site with about half of the parcel paved and half gravel. It is accessed from First Street. First Street lacks right-of-way frontage improvements (sidewalk and curb) in front of the subject property except along the Les Schwab Tire Center property where it was constructed as part of a recent re-construction of the facility. Kavanagh Avenue also lacks sidewalks and curb and dead ends at the edge of the Les Schwab Tire Center's property. Kavanagh Avenue was developed for truck access as part of the Les Schwab Tire Center reconstruction.