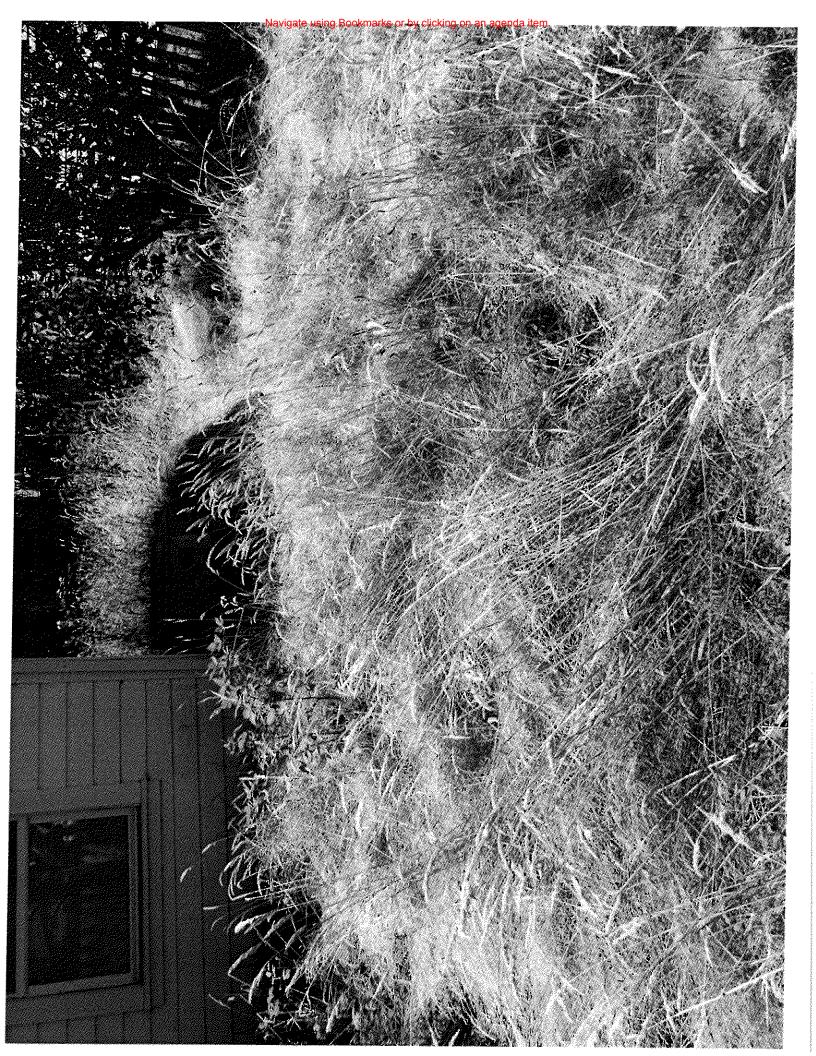

VAC.2.15 Staff Report 2 of 4

West Street is approximately 34 feet wide with:

- Two 12 foot travel lanes
- Two 5 foot bike lanes
- One approximately 4 foot wide sidewalk across from the proposed vacation, next to the overhead power lines

West Street looking east

West Street looking west. The red arrow denotes the estimated location of the current property line. Based on observations in the field, there is about 28 feet from the edge of the property and the paved road edge.