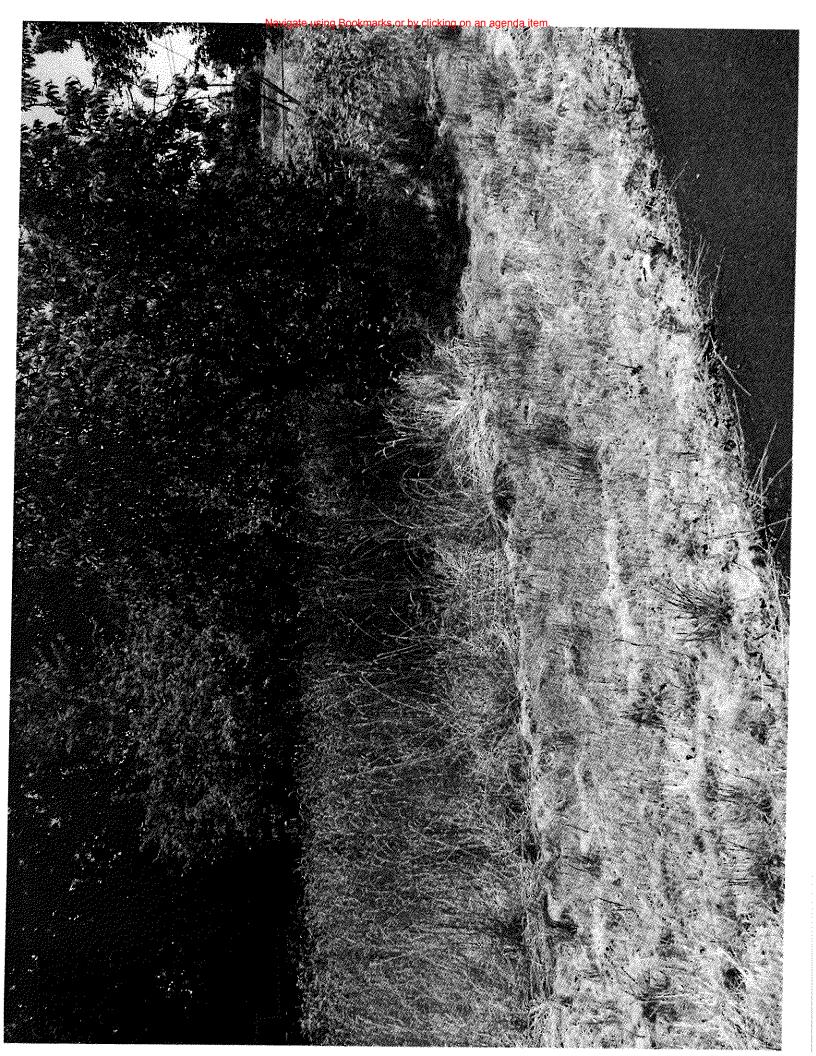

West Street looking east

West Street looking west. The red arrow denotes the estimated location of the current property line. Based on observations in the field, there is about 28 feet from the edge of the property and the paved road edge.