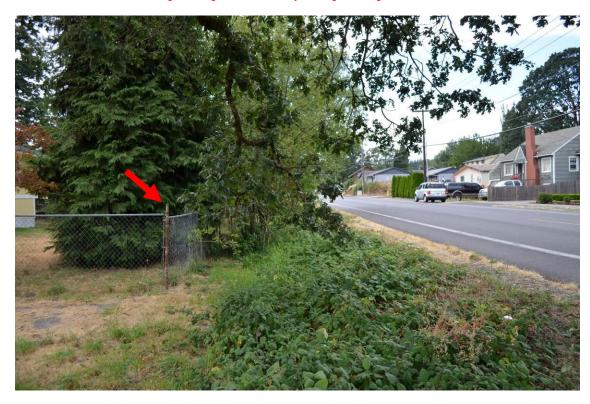

VAC.2.15 Staff Report 3 of 4

West Street looking west. The edge of the fence is approximately where the new property line would be should the proposed street vacation be approved. The proposed street vacation would leave approximately 18 feet between the property line and the paved edge of West Street.