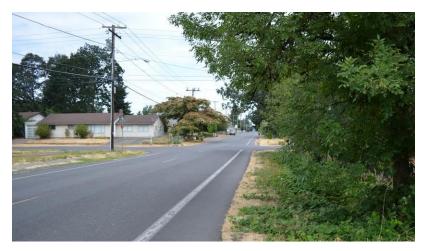

VAC.2.15 Staff Report 2 of 4

West Street is approximately 34 feet wide with:

- Two 12 foot travel lanes
- Two 5 foot bike lanes
- One approximately 4 foot wide sidewalk across from the proposed vacation, next to the overhead power lines

West Street looking east

West Street looking west. The red arrow denotes the estimated location of the current property line. Based on observations in the field, there is about 28 feet from the edge of the property and the paved road edge.