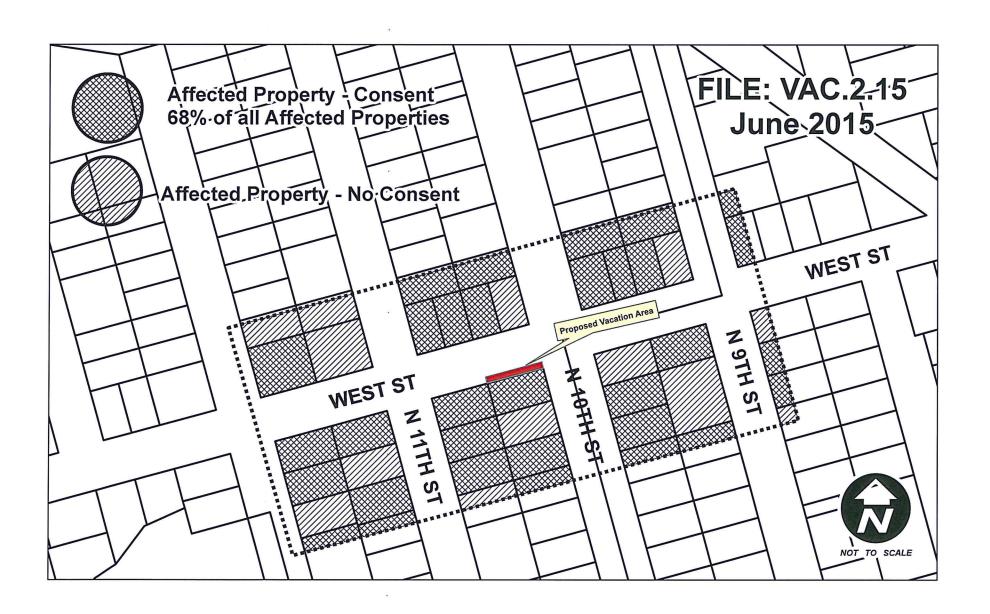

#### Has the consent of the owners of the requisite area been obtained?

Pursuant to ORS 271.080(2), the consent of the owners of all abutting property and not less than two-thirds in area of the real property affected area (i.e. an area 200 feet parallel to and on both sides of the portion of street R.O.W to be vacated and 400 feet along its course beyond each terminus of the portion of street R.O.W to be vacated) is required. The applicant submitted documentation showing 100% consent of all property owners abutting the portion of street right-of-way to be vacated and 68% of the affected area.

#### **Attachments:**

Consent Map
City Utilities Map
Property Lines Map
TSP Street Classification

VAC.2.15 Staff Report 4 of 4

City Water Main Line

City Storm Main Line

City Storm Main Line

Proposed Street Vacation