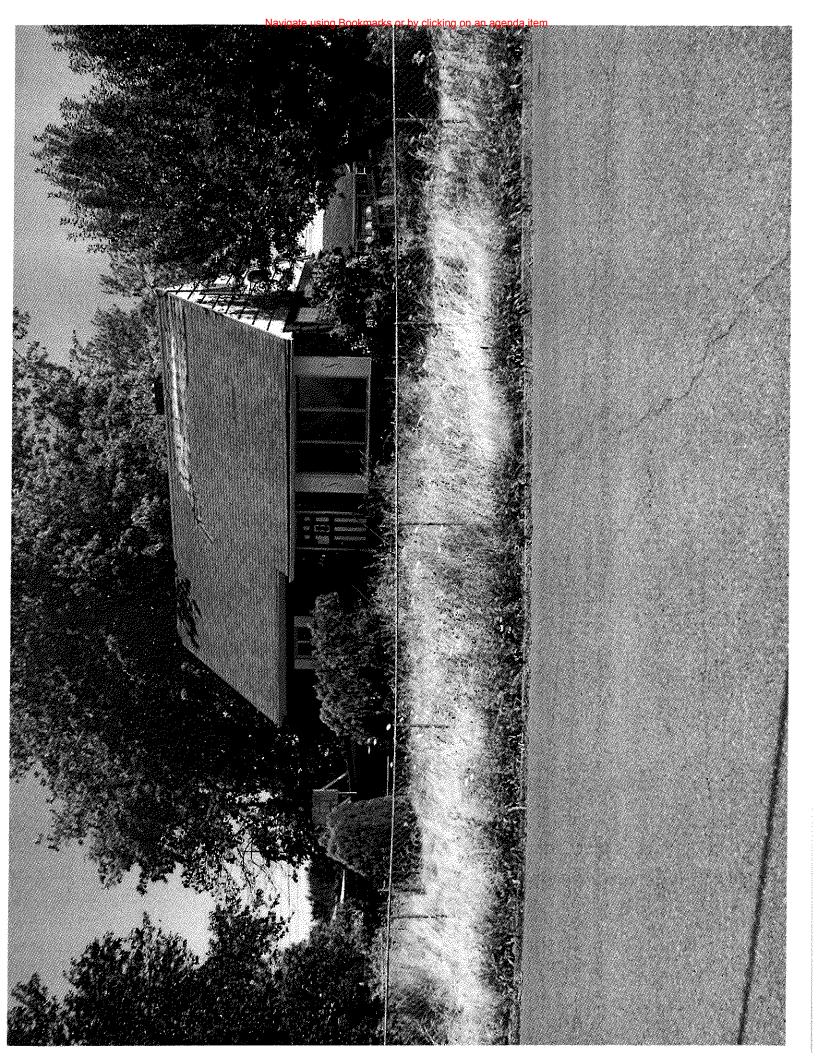

VAC.2.15 Staff Report 2 of 4

West Street is approximately 34 feet wide with:

- Two 12 foot travel lanes
- Two 5 foot bike lanes
- One approximately 4 foot wide sidewalk across from the proposed vacation, next to the overhead power lines