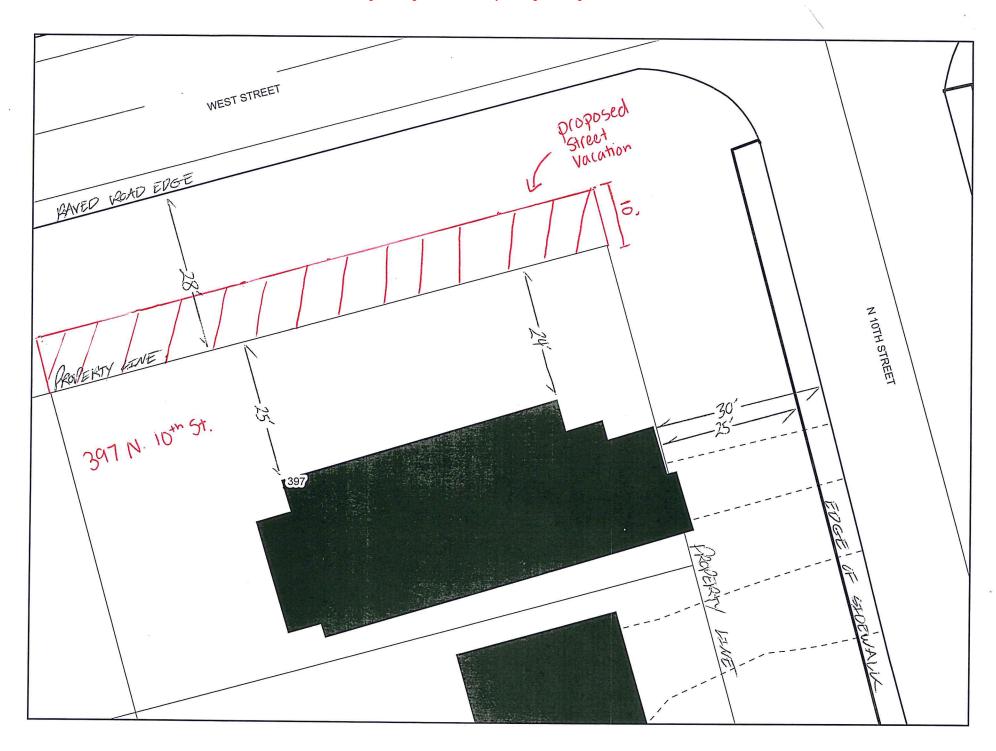

# CITY OF ST. HELENS PLANNING DEPARTMENT STAFF REPORT VAC.2.15

DATE: July 31, 2015
To: City Council

**FROM:** Jennifer Dimsho, Assistant Planner

**PETITIONER:** Brett & Brighton Brooksby

**PROPOSAL:** Vacation of public right-of-way described as follows:

South 10 feet of the West St. right-of-way abutting Lot 12, Block 93, of the St. Helens Subdivision, City of St. Helens, Columbia County, Oregon

The purpose of this vacation is to increase the building envelope with the intent to construct a garage or other building addition in the future. The house is currently for sale (per real-estate advertisement on the site) and according to the applicant, there are no plans to build the addition prior to the sale of the house.

VAC.2.15 Staff Report 2 of 4

West Street is approximately 34 feet wide with:

- Two 12 foot travel lanes
- Two 5 foot bike lanes
- One approximately 4 foot wide sidewalk across from the proposed vacation, next to the overhead power lines

West Street looking east

West Street looking west. The red arrow denotes the estimated location of the current property line. Based on observations in the field, there is about 28 feet from the edge of the property and the paved road edge.

VAC.2.15 Staff Report 3 of 4

West Street looking west. The edge of the fence is approximately where the new property line would be should the proposed street vacation be approved. The proposed street vacation would leave approximately 18 feet between the property line and the paved edge of West Street.