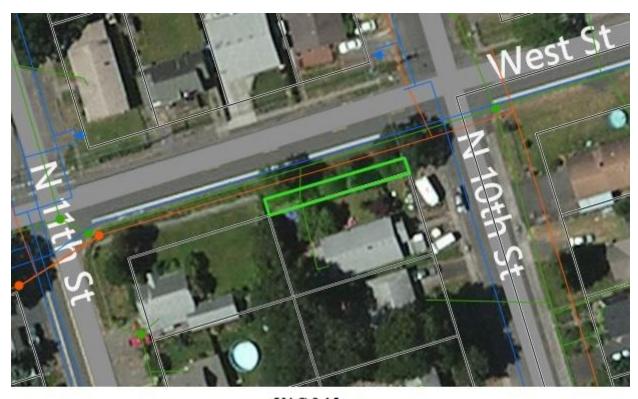

# CITY OF ST. HELENS PLANNING DEPARTMENT STAFF REPORT VAC.2.15

DATE: July 31, 2015
To: City Council

**FROM:** Jennifer Dimsho, Assistant Planner

**PETITIONER:** Brett & Brighton Brooksby

**PROPOSAL:** Vacation of public right-of-way described as follows:

South 10 feet of the West St. right-of-way abutting Lot 12, Block 93, of the St. Helens Subdivision, City of St. Helens, Columbia County, Oregon

The purpose of this vacation is to increase the building envelope with the intent to construct a garage or other building addition in the future. The house is currently for sale (per real-estate advertisement on the site) and according to the applicant, there are no plans to build the addition prior to the sale of the house.

#### • Will the public interest be prejudiced by the proposed street vacation?

The portion of West Street proposed to be vacated is classified as a collector street according to the City's Transportation System Plan. There is a section of West Street that is classified as a minor arterial, but only east of Deer Island Rd (See Attachment). According to SHMC 17.152.030, both collector and minor arterial streets have a minimum right-of-way width of 60 feet. The existing right-of-way width is 80 feet, therefore vacating half of the "extra" 20 feet would still retain the minimum right-of-way width standards.