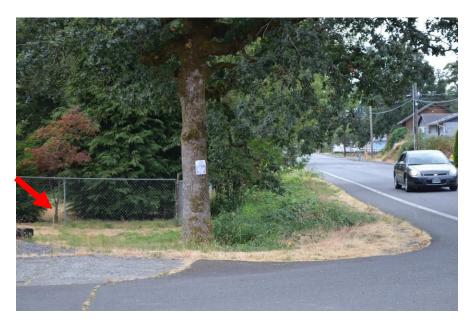

West Street looking east

West Street looking west. The red arrow denotes the estimated location of the current property line. Based on observations in the field, there is about 28 feet from the edge of the property and the paved road edge.