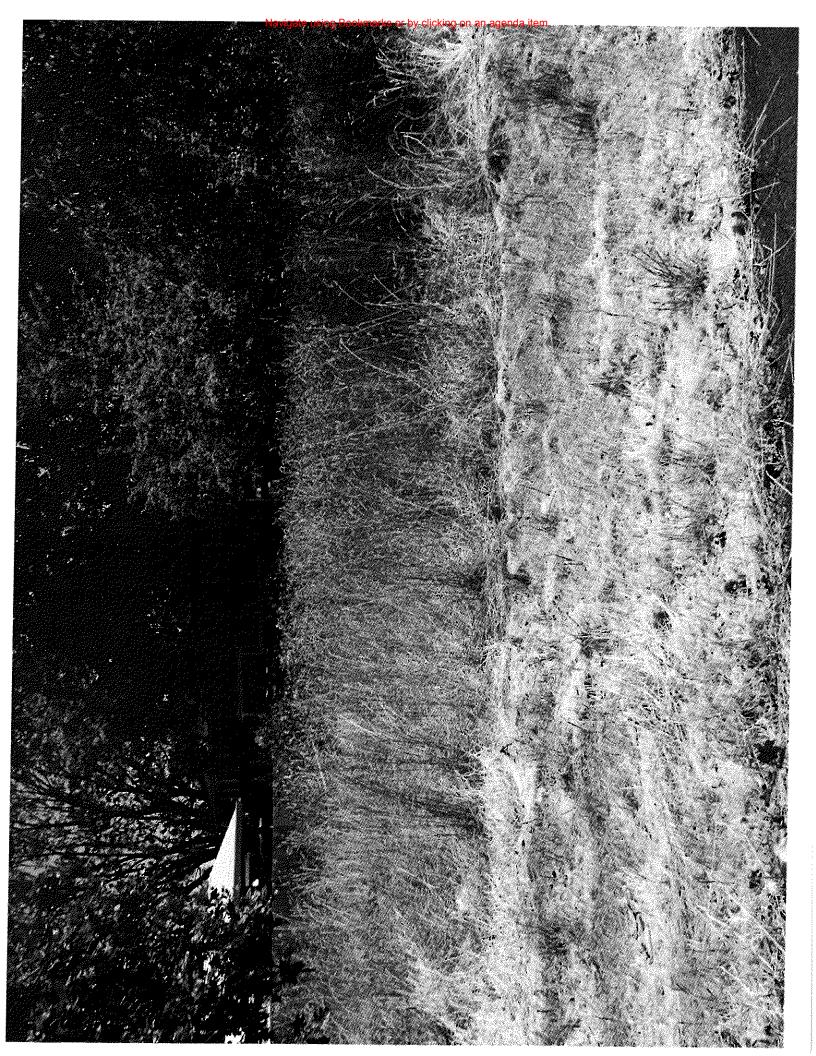

VAC.2.15 Staff Report 3 of 4

West Street looking west. The edge of the fence is approximately where the new property line would be should the proposed street vacation be approved. The proposed street vacation would leave approximately 18 feet between the property line and the paved edge of West Street.