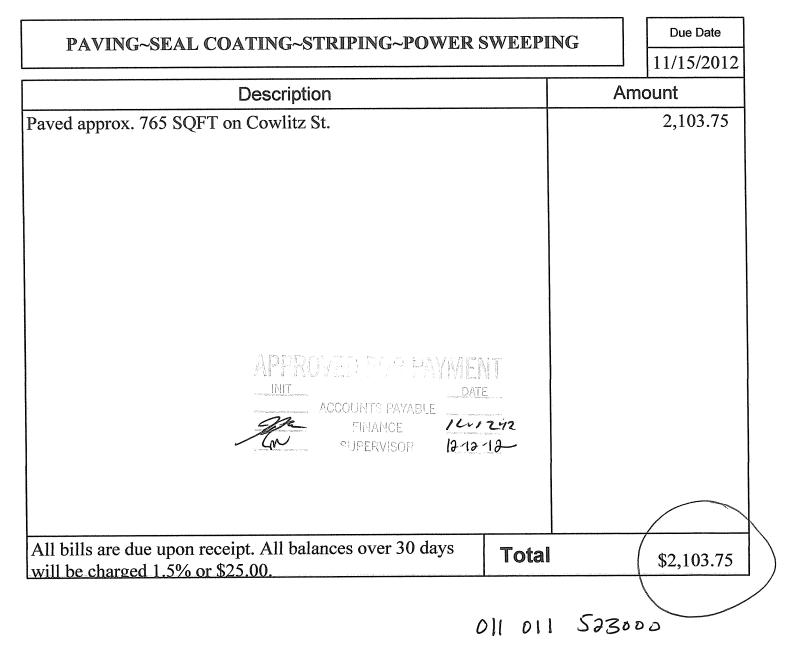

# **CONTRACT PAYMENTS**

| City Council Meeting<br>December 19, 2012                                              | L  |            |
|----------------------------------------------------------------------------------------|----|------------|
| All-N-One Asphalt Maint.<br>Project: R-621 Asphalt Patching (Inv. #35425)              | \$ | 2,103.75   |
| Landis & Landis Construction, LLC<br>Project: S-618C 2012 San & Strm Swr Rehab (PA #4) | \$ | 317,790.58 |
| Murray, Smith & Associates, Inc.<br>Project: S-618C San Swr Rehab (Inv#09-1078-36)     | \$ | 696.90     |

| <br>ALL-N-ONE ASPHALT MAINT. |
|------------------------------|
| <br>504 Maplewood Drive      |
| St. Helens, OR 97051         |
| <br>Office- 503-397-4257     |
| <br>Cell- 503-349-8478       |
| Fax - 503-397-3423           |

| h | IVO        | ice       |
|---|------------|-----------|
|   | Date       | Invoice # |
|   | 11/15/2012 | 35425     |

**Bill To** 

CITY OF ST HELENS PO BOX 278 ST. HELENS, OR 97051

R-621