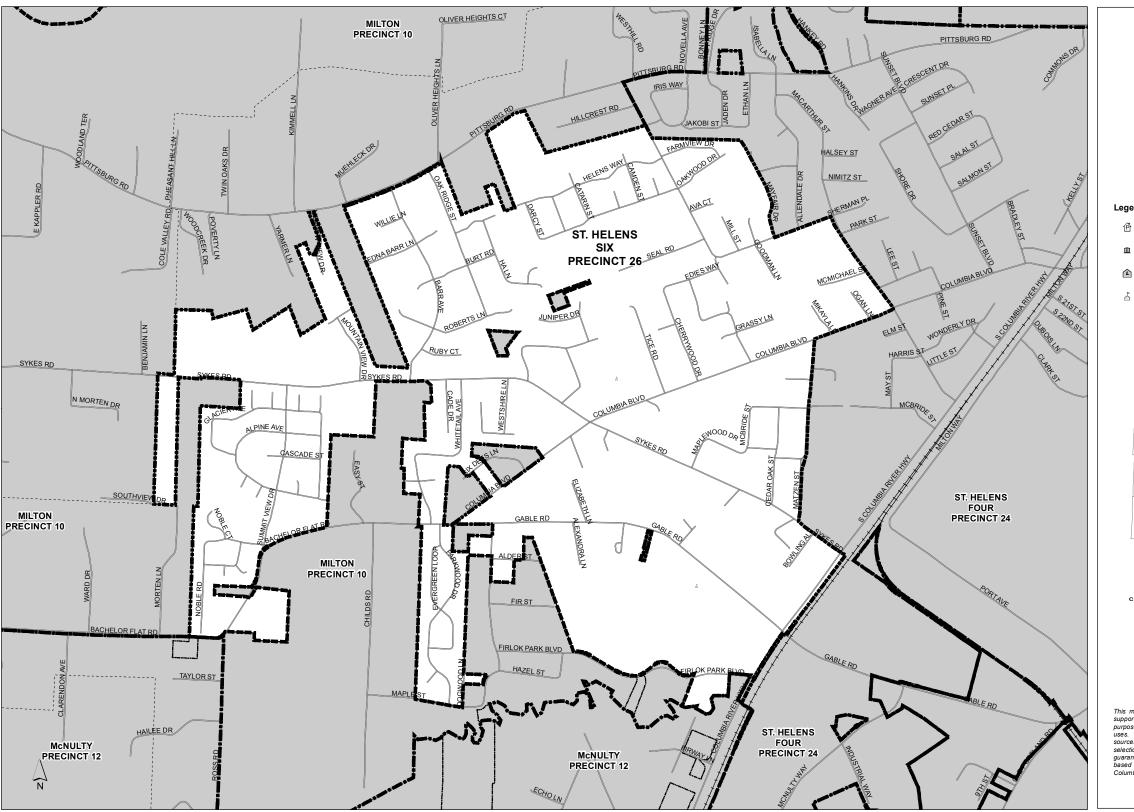

# ST. HELENS **FOUR PRECINCT 24**

Congressional District One Representative District 31 Senate District 16

### Legend

Post Office Precinct Boundaries

City Limits City UGB

Library

Schools

## Columbia County GIS - March, 2016

This map was produced from the Columbia County GIS database to support it's governmental activities and was designed for informational purposes only. It may not be suitable for legal, engineering or surveying uses. The information contained on this map is gathered from various sources. Columbia County assumes no responsibility with regard to the selection, performance or use of information on this map and does not guarantee the accuracy of the datasets. Any use of, or actions taken based upon this information, is done entirely at the user's risk. Columbia County Elections

D:\GIS\Projects\ELECTIONS\2016\_PRECINCT MAPS\
BW PRECINCT MAPS\24\_ST\_HELENS\_FOUR.mxd