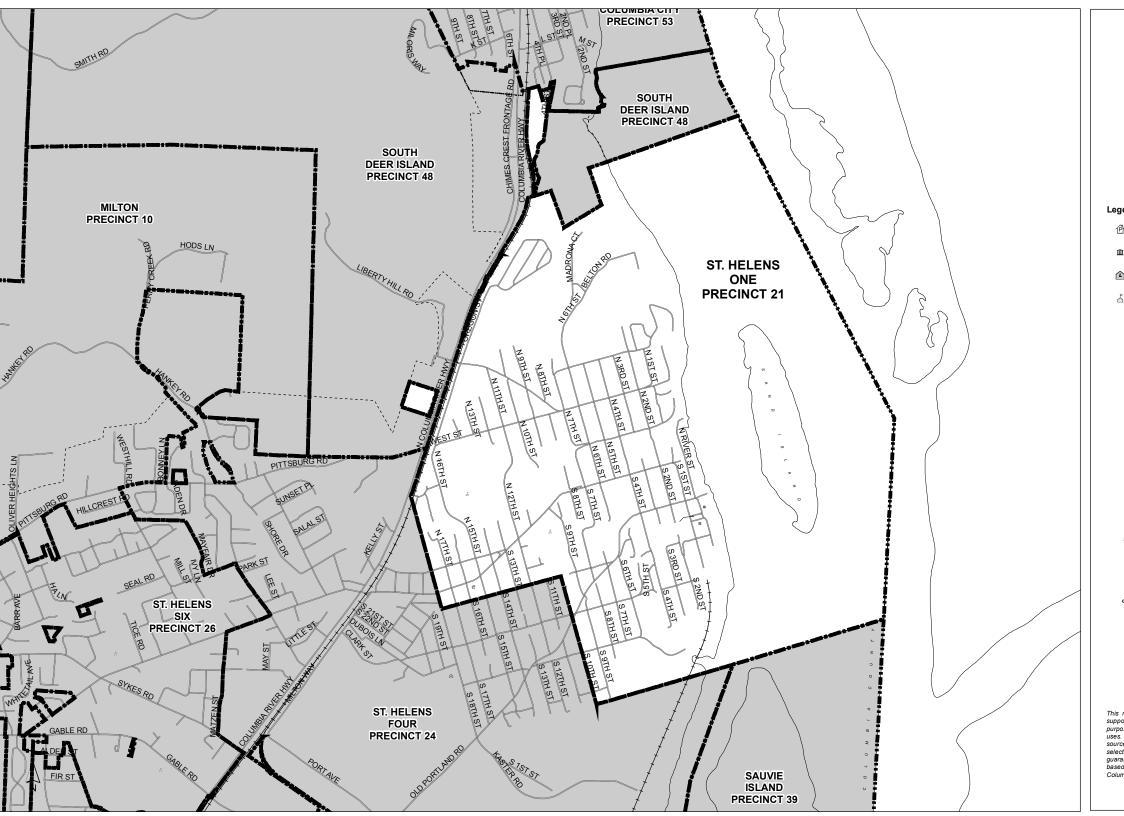

# ST. HELENS **ONE PRECINCT 21**

Congressional District One Representative District 31 Senate District 16

#### Legend

Post Office Precinct Boundaries

City Limits

City UGB

Library

Schools

## Columbia County GIS - March, 2016

This map was produced from the Columbia County GIS database to support it's governmental activities and was designed for informational purposes only. It may not be suitable for legal, engineering or surveying uses. The information contained on this map is gathered from various sources. Columbia County assumes no responsibility with regard to the selection, performance or use of information on this map and does not guarantee the accuracy of the datasets. Any use of, or actions taken based upon this information, is done entirely at the user's risk. Columbia County Elections

D:\GIS\Projects\ELECTIONS\2016\_PRECINCT MAPS\
BW PRECINCT MAPS\21\_ST\_HELENS\_ONE.mxd