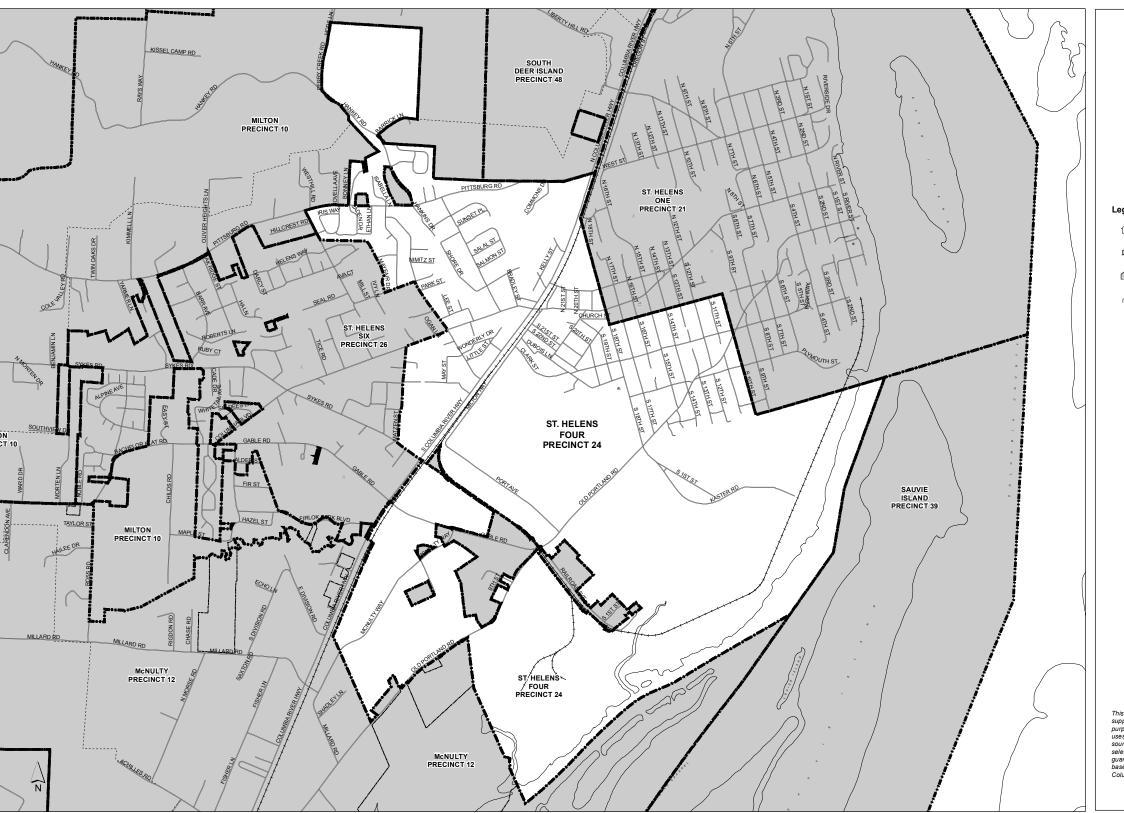

# ST. HELENS **FOUR PRECINCT 24**

Congressional District One Representative District 31 Senate District 16

### Legend

Post Office Precinct Boundaries

City Limits City UGB

Library

Schools

## Columbia County GIS - March, 2016

This map was produced from the Columbia County GIS database to support it's governmental activities and was designed for informational purposes only. It may not be suitable for legal, engineering or surveying uses. The information contained on this map is gathered from various sources. Columbia County assumes no responsibility with regard to the selection, performance or use of information on this map and does not guarantee the accuracy of the datasets. Any use of, or actions taken based upon this information, is done entirely at the user's risk. Columbia County Elections

D:\GIS\Projects\ELECTIONS\2016\_PRECINCT MAPS\
BW PRECINCT MAPS\24\_ST\_HELENS\_FOUR.mxd