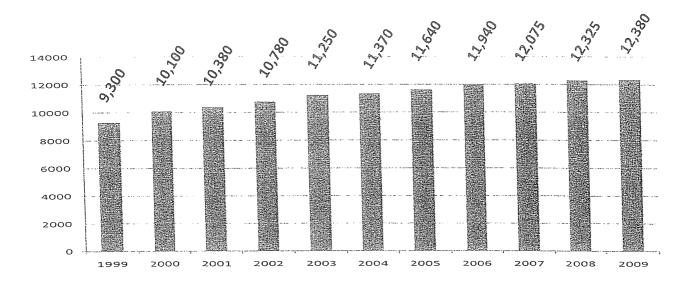

39.3% had children under the age of 18 living with them, 51.5% were married couples living together, 12.6% had a female householder with no husband present, and 30.7% were non-families. 24.2% of all households were made up of individuals and 7.9% had someone living in alone who was 65 years of age or older. The Average household size was 2.65 and the average family size was 3.12.

The median income for a household in the city was \$40,648, and the median income for a family was \$45,548. Males had a median income of \$39,375 versus \$26,725 for females. The per capita income for the city was \$17,237. About 8.7% of families and 11.9% of the population were below the poverty line, including 16.5% of those under the age 18 and 4.6% of those age 65 or over.

# City of St. Helens Population



## Glossary of Common Budget Terms

Accrual Accounting: The approach for identifying the availability of resources, the

commitment and use of funds, and the consumption or application

of resources.

Administration: The group of departments that include City Manager's Office, City

Recorder, Human Resources, Finance, and City Attorney's Office.

Adopted Budget: The budget as finally adopted by the City Council and represents

the financial plan of the City which forms the basic and limits for

appropriations for the fiscal year.

Approved Budget: The approved budget is that budget recommended by the Budget

Committee and is review by the City Council prior to adoption.

Appropriation: The legal authorization granted by the City Council to spend

public funds.

Assessed Value: The value