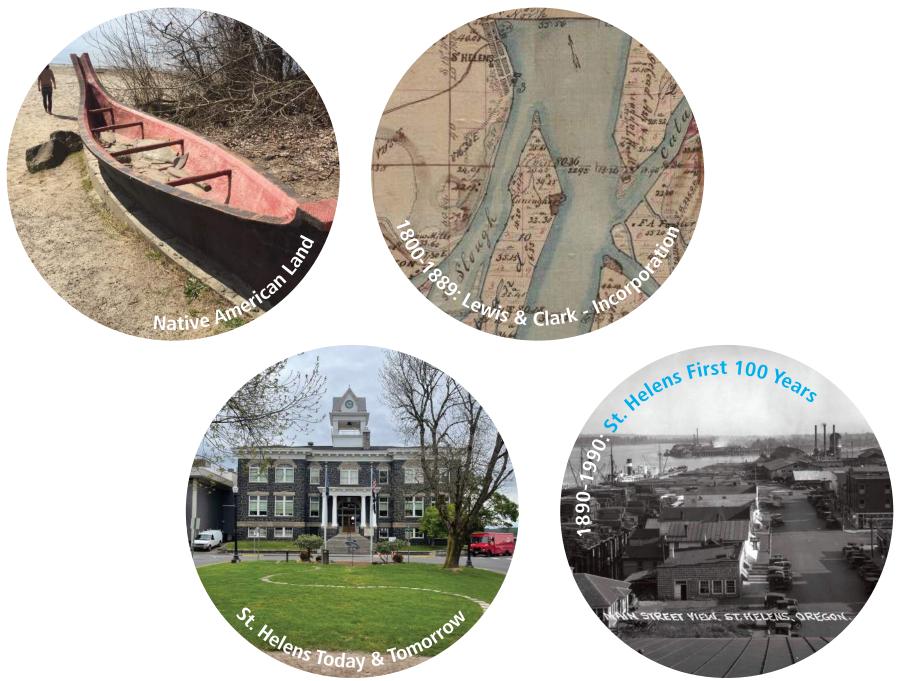

line**



### **Community Meeting & Survey**



#### www.sthelensoregon.gov/waterfront/page/riverwalk-project

#### **Riverwalk Phases**





### **Natural History**





Image Credits: 1. "River Otter" by Scott Campbell, CC 3.0; 2. "Bucephala albeola 010" by MDF, CC 3.0; 3. "Coho Spawning on the Salmon River" by BLM, CC 2.0

### **Cultural History**



# PRESENT

### **Site Context**



### **Existing Site**













## How do you use the riverfront today?



# FUTURE

Los I

### **Riverwalk Activities**



### **Riverwalk Activities**



### **Riverwalk Activities**



### **Feelings/Experiences**



# Which riverfront activities are most important to you?

# What feelings or experiences do you want to have on the Riverwalk?

### **Stories and Themes**



### **Stories and Themes**



### **Stories and Themes**









#### Access



#### Access



# Which themes are important for visitors to understand?

Which types of access are important?

### **Riverwalk Phase 1: Columbia View Park**



### **Existing Amphitheater**



Image Credit: KATU

### **Amphitheater Stage**



### **Amphitheater Stage**











Visible from amphitheater only

Visible from all sides

 $\leftarrow$ 





lawn

### **Riverwalk Phase 1**



### **Riverwalk Phase 1**



# What should the character of the new amphitheater stage be?

# What activities should be included in Riverwalk Phase 1?

# Thank you!

www.sthelensoregon.gov/waterfront/page/riverwalk-project