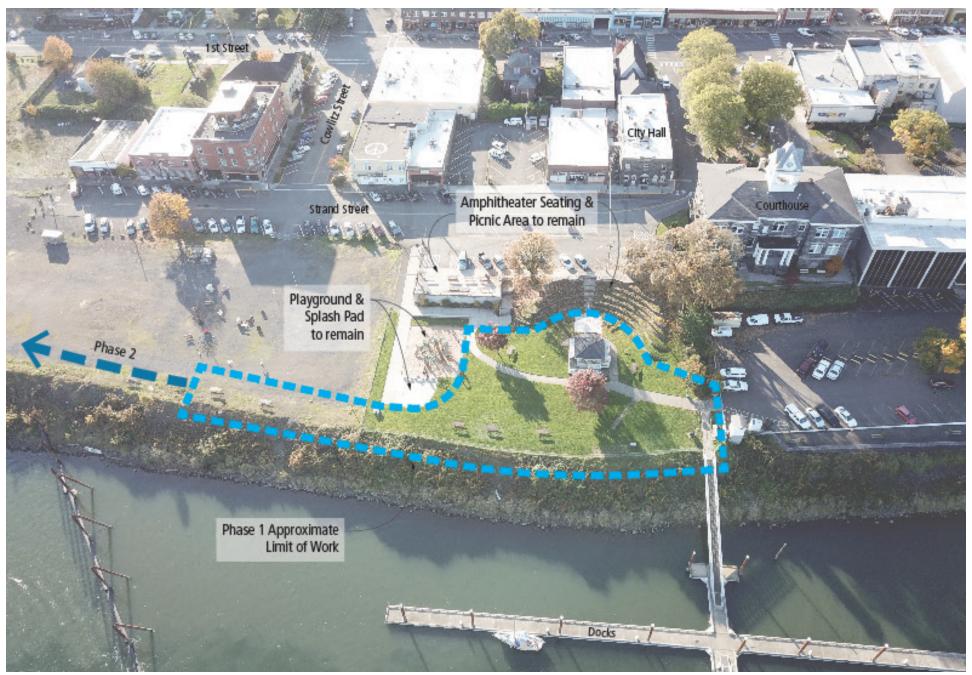

Campbell, CC 3.0; 2. "Bucephala albeola 010" by MDF, CC 3.0; 3. "Coho Spawning on the Salmon River" by BLM, CC 2.0

### **Cultural History**



# PRESENT

### **Site Context**



### **Existing Site**













## How do you use the riverfront today?



# FUTURE

Los I

### **Riverwalk Activities**



### **Riverwalk Activities**



### **Riverwalk Activities**



### **Feelings/Experiences**



# Which riverfront activities are most important to you?

# What feelings or experiences do you want to have on the Riverwalk?

### **Stories and Themes**



### **Stories and Themes**



### **Stories and Themes**









#### Access



#### Access



# Which themes are important for visitors to understand?

Which types of access are important?

### **Riverwalk Phase 1: Columbia View Park**



### **Existing Amphitheater**



Image Credit: KATU

### **Amphitheater Stage**



### **Amphitheater Stage**











Visible from amphitheater only

Visible from all sides

 $\leftarrow$ 





lawn

### **Riverwalk Phase 1**



### **Riverwalk Phase 1**



# What should the character of the new amphitheater stage be?

# What activities should be included in Riverwalk Phase 1?

# Thank you!

www.sthelensoregon.gov/waterfront/page/riverwalk-project