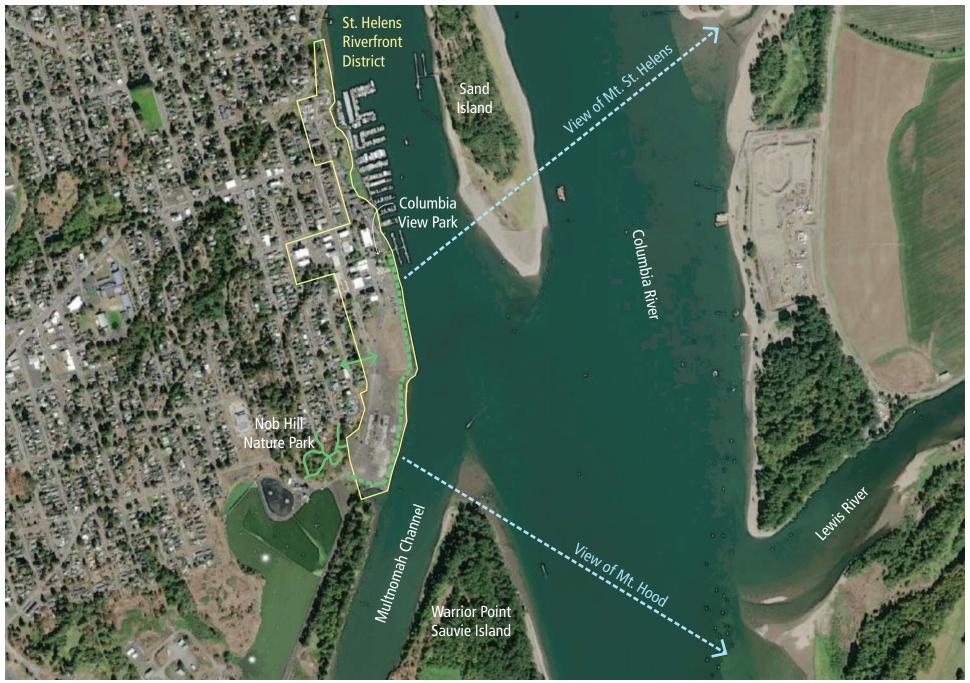

# St. Helens Riverwalk Community Meeting

May 19, 2021

# **Riverwalk Project**

### **Riverwalk Project Timeline**

#### **Previously Completed:**





### **Riverwalk Project Timeline**



### **Community Meeting & Survey**



#### www.sthelensoregon.gov/waterfront/page/riverwalk-project

#### **Riverwalk Phases**





### **Natural History**





Image Credits: 1. "River Otter" by Scott Campbell, CC 3.0; 2. "Bucephala albeola 010" by MDF, CC 3.0; 3. "Coho Spawning on the Salmon River" by BLM, CC 2.0

### **Cultural History**



# PRESENT

### **Site Context**



### **Existing Site**













## How do you use the riverfront today?



# FUTURE

Los I

### **Riverwalk Activities**



### **Riverwalk Activities**



### **Riverwalk Activities**



### **Feelings/Experiences**



# Which riverfront activities are most important to you?

# What feelings or experiences do you want to have on the Riverwalk?

### **Stories and Themes**



### **Stories and Themes**



### **Stories and Themes**









#### Access



#### Access



# Which themes are important for visitors to understand?

Which types of access are important?

### **Riverwalk Phase 1: Columbia View Park**



### **Existing Amphitheater**



Image Credit: KATU

### **Amphitheater Stage**



### **Amphitheater Stage**











Visible from amphitheater only

Visible from all sides