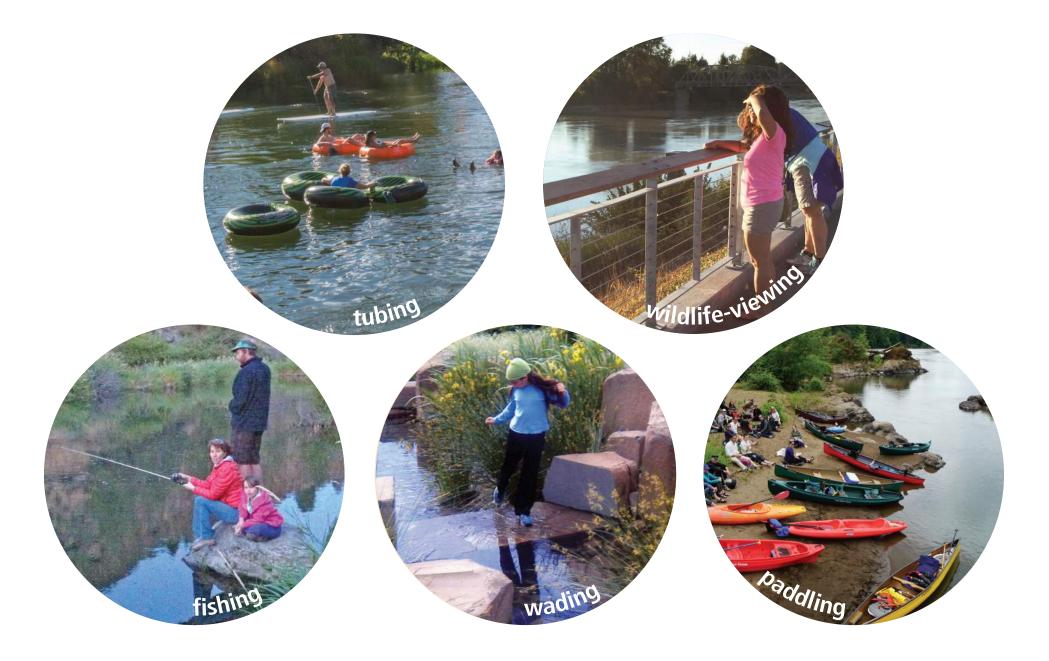

### **Riverwalk Activities**

# Which riverfront activities are most important to you?