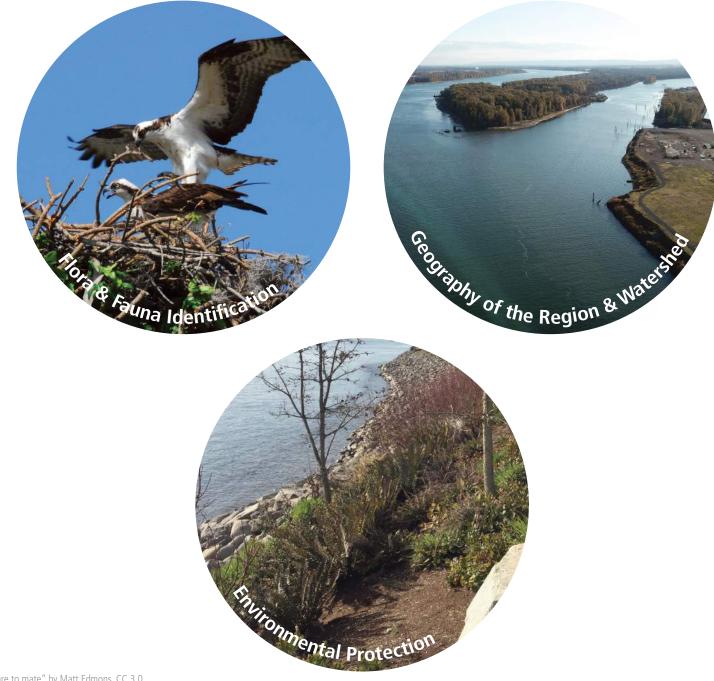

### **Natural History**

Image Credits: 1. "River Otter" by Scott Campbell, CC 3.0; 2. "Bucephala albeola 010" by MDF, CC 3.0; 3. "Coho Spawning on the Salmon River" by BLM, CC 2.0

### **Cultural History**