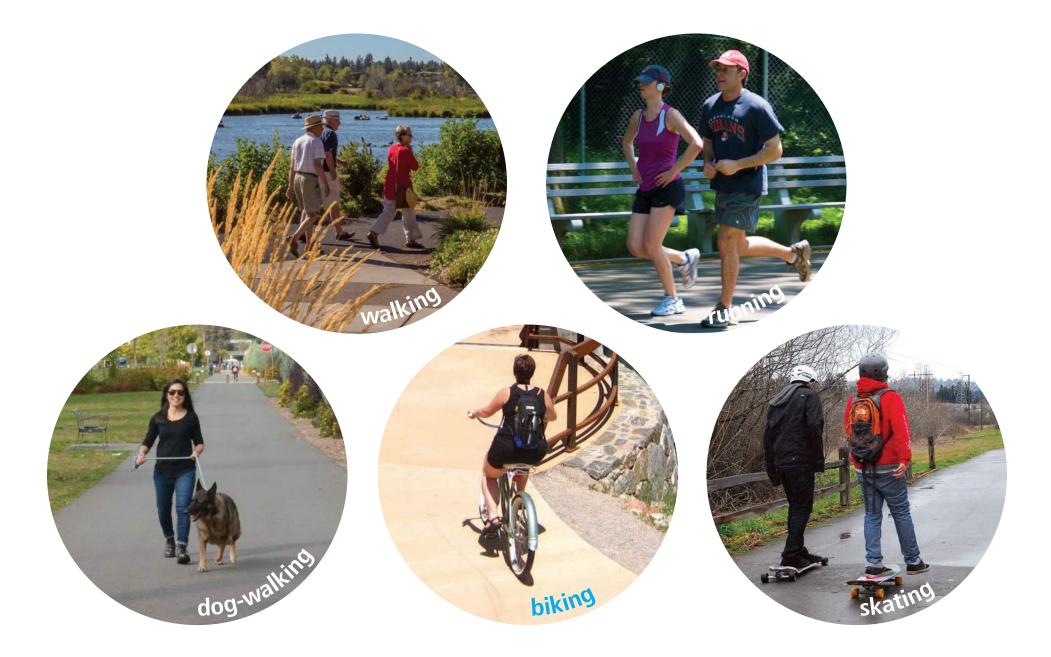

### **Riverwalk Activities**

# Which riverfront activities are most important to you?