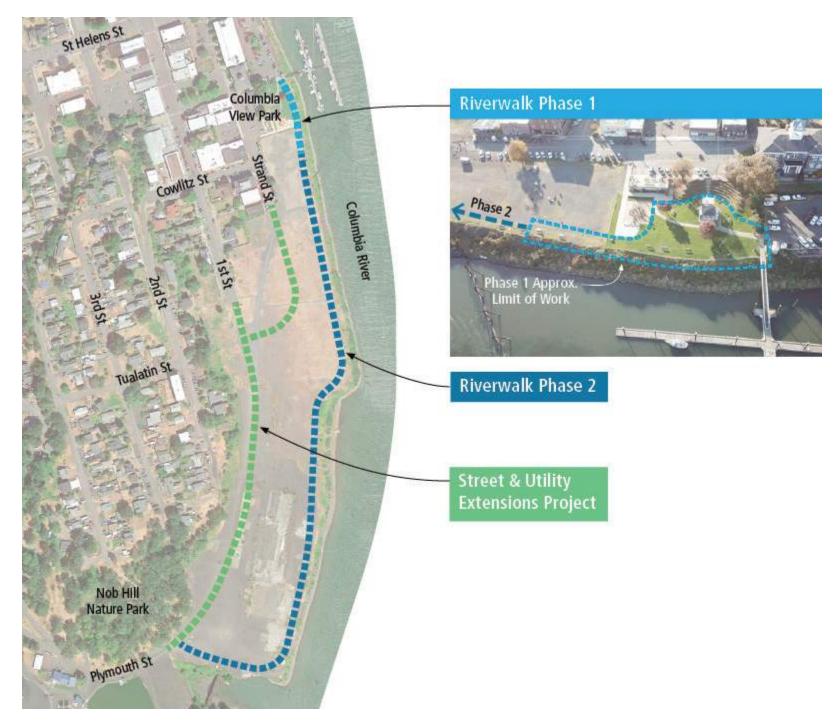

# St. Helens Riverwalk Community Meeting

May 19, 2021

# **Riverwalk Project**

### **Riverwalk Project Timeline**

#### **Previously Completed:**





### **Riverwalk Project Timeline**



### **Community Meeting & Survey**



#### www.sthelensoregon.gov/waterfront/page/riverwalk-project

#### **Riverwalk Phases**





### **Natural History**





Image Credits: 1. "River Otter" by Scott Campbell, CC 3.0; 2. "Bucephala albeola 010" by MDF, CC 3.0; 3. "Coho Spawning on the Salmon River" by BLM, CC 2.0

### **Cultural History**



# PRESENT

### **Site Context**



### **Existing Site**













## How do you use the riverfront today?



# FUTURE

Los I

### **Riverwalk Activities**



### **Riverwalk Activities**



### **Riverwalk Activities**



### **Feelings/Experiences**



# Which riverfront activities are most important to you?

# What feelings or experiences do you want to have on the Riverwalk?

### **Stories and Themes**



### **Stories and Themes**



### **Stories and Themes**









#### Access



#### Access



# Which themes are important for visitors to understand?

Which types