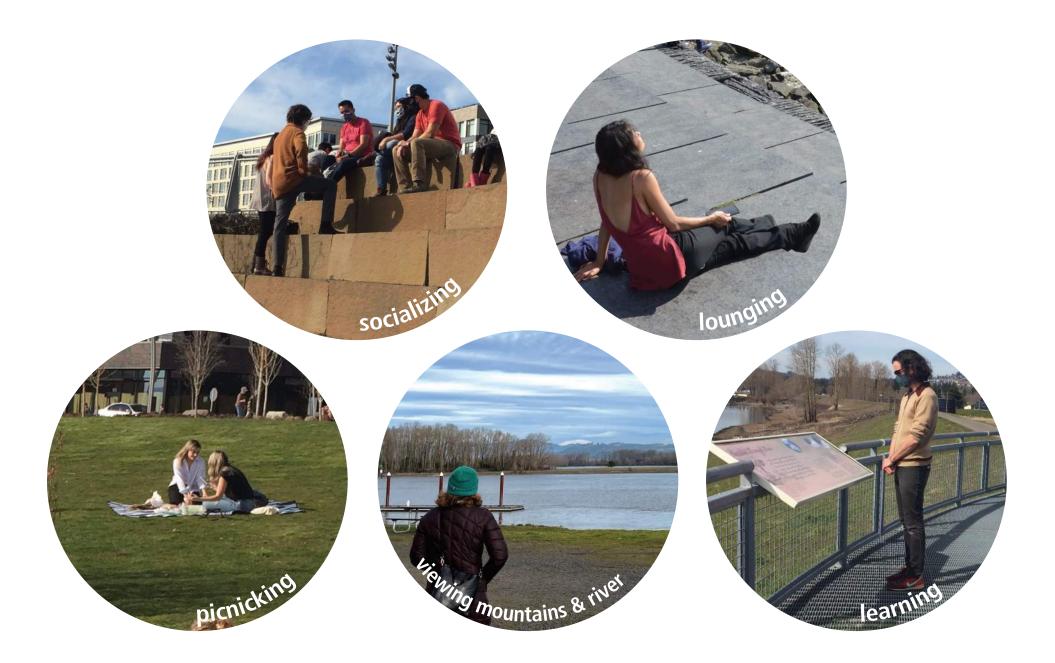

### **Riverwalk Activities**

### **Feelings/Experiences**

# What feelings or experiences do you want to have on the Riverwalk?