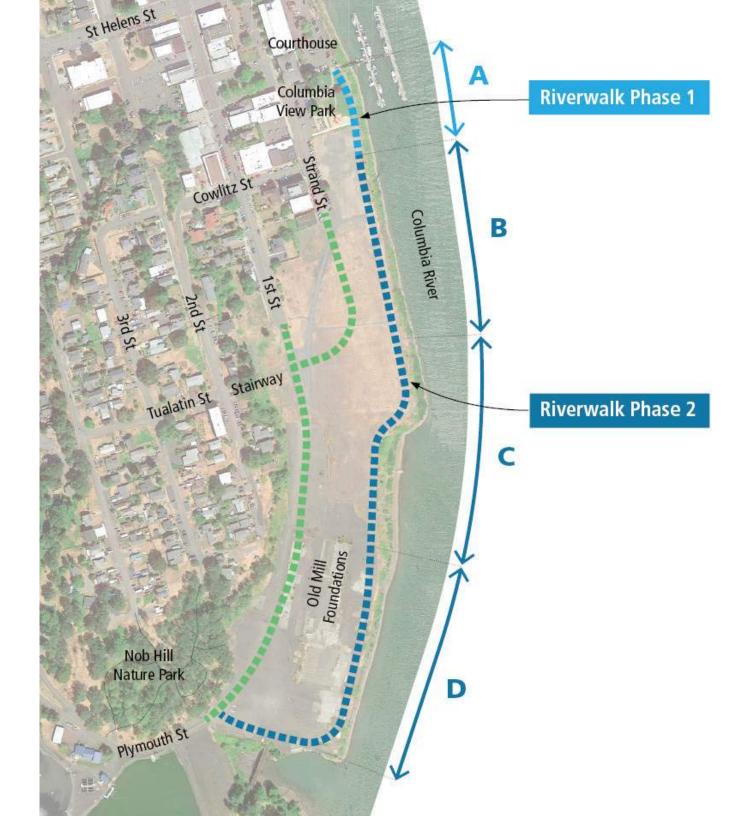

#### **Riverwalk Phases**

### **Riverwalk Phase 1: Columbia View Park**

### **Riverwalk Phase 1**